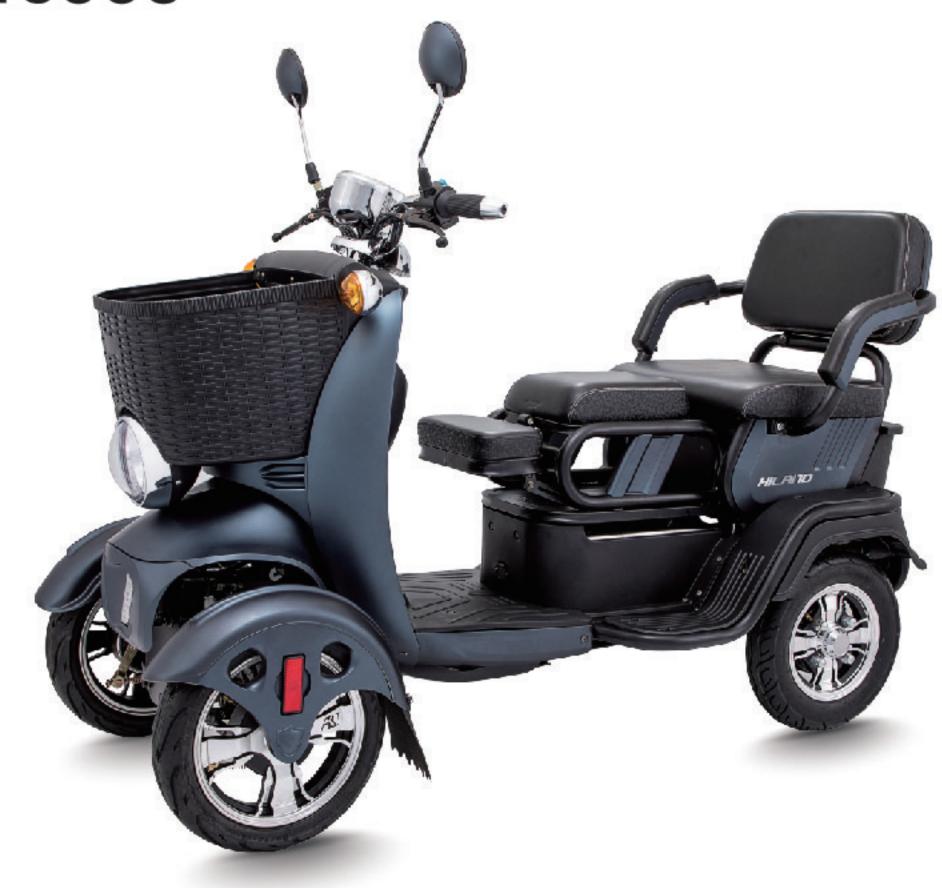

km/h          | <b>O RANGE</b>         | 35-45 KM           |
| CONTROLLER         | 15T/18T         | <b>⊘</b> CERTIFICATION | CE                 |

# **J24ETS002**





#### **SPECIFICATIONS**

| II SIZE            | 1290*640*1000MM | ■ BATTERY              | 48V20AH         |
|--------------------|-----------------|------------------------|-----------------|
| <b>™</b> WEIGHT    | 120KG           | O TIRES                | F&R:13*5-6      |
| <b>⊘</b> VOLTAGE   | 48V             | BRAKE(F/R)             | ELECTROMAGNETIC |
| <b>MOTOR POWER</b> | 500W/800W       |                        | BRAKES          |
|                    | 15km/h          | <b>ು RANGE</b>         | 35-45 KM        |
| CONTROLLER         | 12T/15T         | <b>⊘</b> CERTIFICATION | CE              |



# J24ETS003





60V20AH

F&R3.00-10

35-45 KM

F&R:DRUM BRAKE

### **SPECIFICATIONS**

| II SIZE            | 1610*690*1010MM | BATTERY                | 60V2 |
|--------------------|-----------------|------------------------|------|
| <b>▲ WEIGHT</b>    | 140KG           | O TIRES                | F&R  |
| <b>⊘</b> VOLTAGE   | 60V             | BRAKE(F/R)             | F&R: |
| <b>MOTOR POWER</b> | 500W/800W       | ৩ RANGE                | 35-4 |
|                    | 25km/h          | <b>⊘</b> CERTIFICATION | CE   |
| CONTROLLER         | 12T/15T         |                        |      |

# J24ETS004





#### **SPECIFICATIONS**

| II SIZE            | 1590*690*1080MM | BATTERY                         | 60V20AH      |
|--------------------|-----------------|---------------------------------|-------