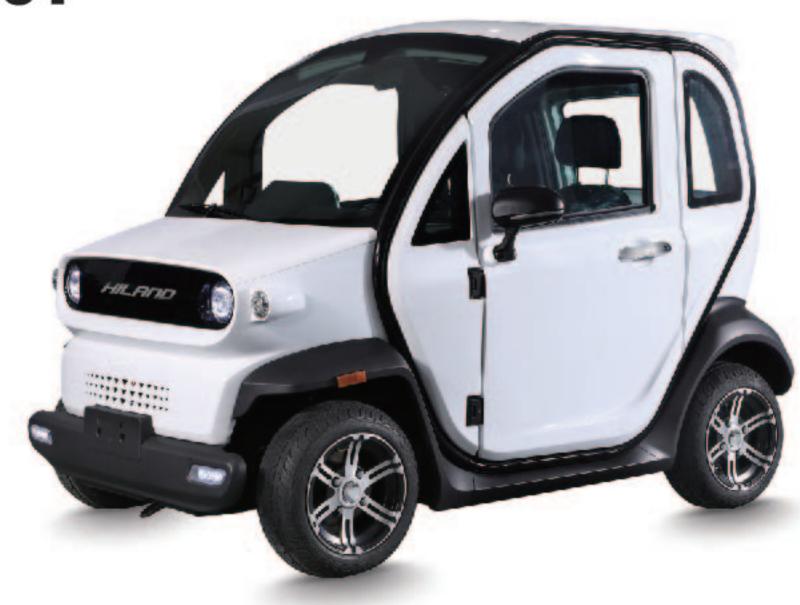

### **J24ECV001**

### **SPECIFICATIONS**

| II SIZE            | 1900*665*1010MM | ■ BATTERY              | 72V20AH (LEAD-ACID) /       |
|--------------------|-----------------|------------------------|-----------------------------|
| <b>▲</b> WEIGHT    | 75KG            |                        | 72V20AH (LITHIUM BATTERY*2) |
| <b>⊘</b> VOLTAGE   | 72V             | O TIRES                | 90/90-12                    |
| <b>MOTOR POWER</b> | 1200W/3000W     | BRAKE(F/R)             | F:DISC;R:DRUM               |
|                    | 45km/h          | <b>O RANGE</b>         | 70-75KM                     |
| CONTROLLER         | 12T             | <b>⊘</b> CERTIFICATION | EEC                         |