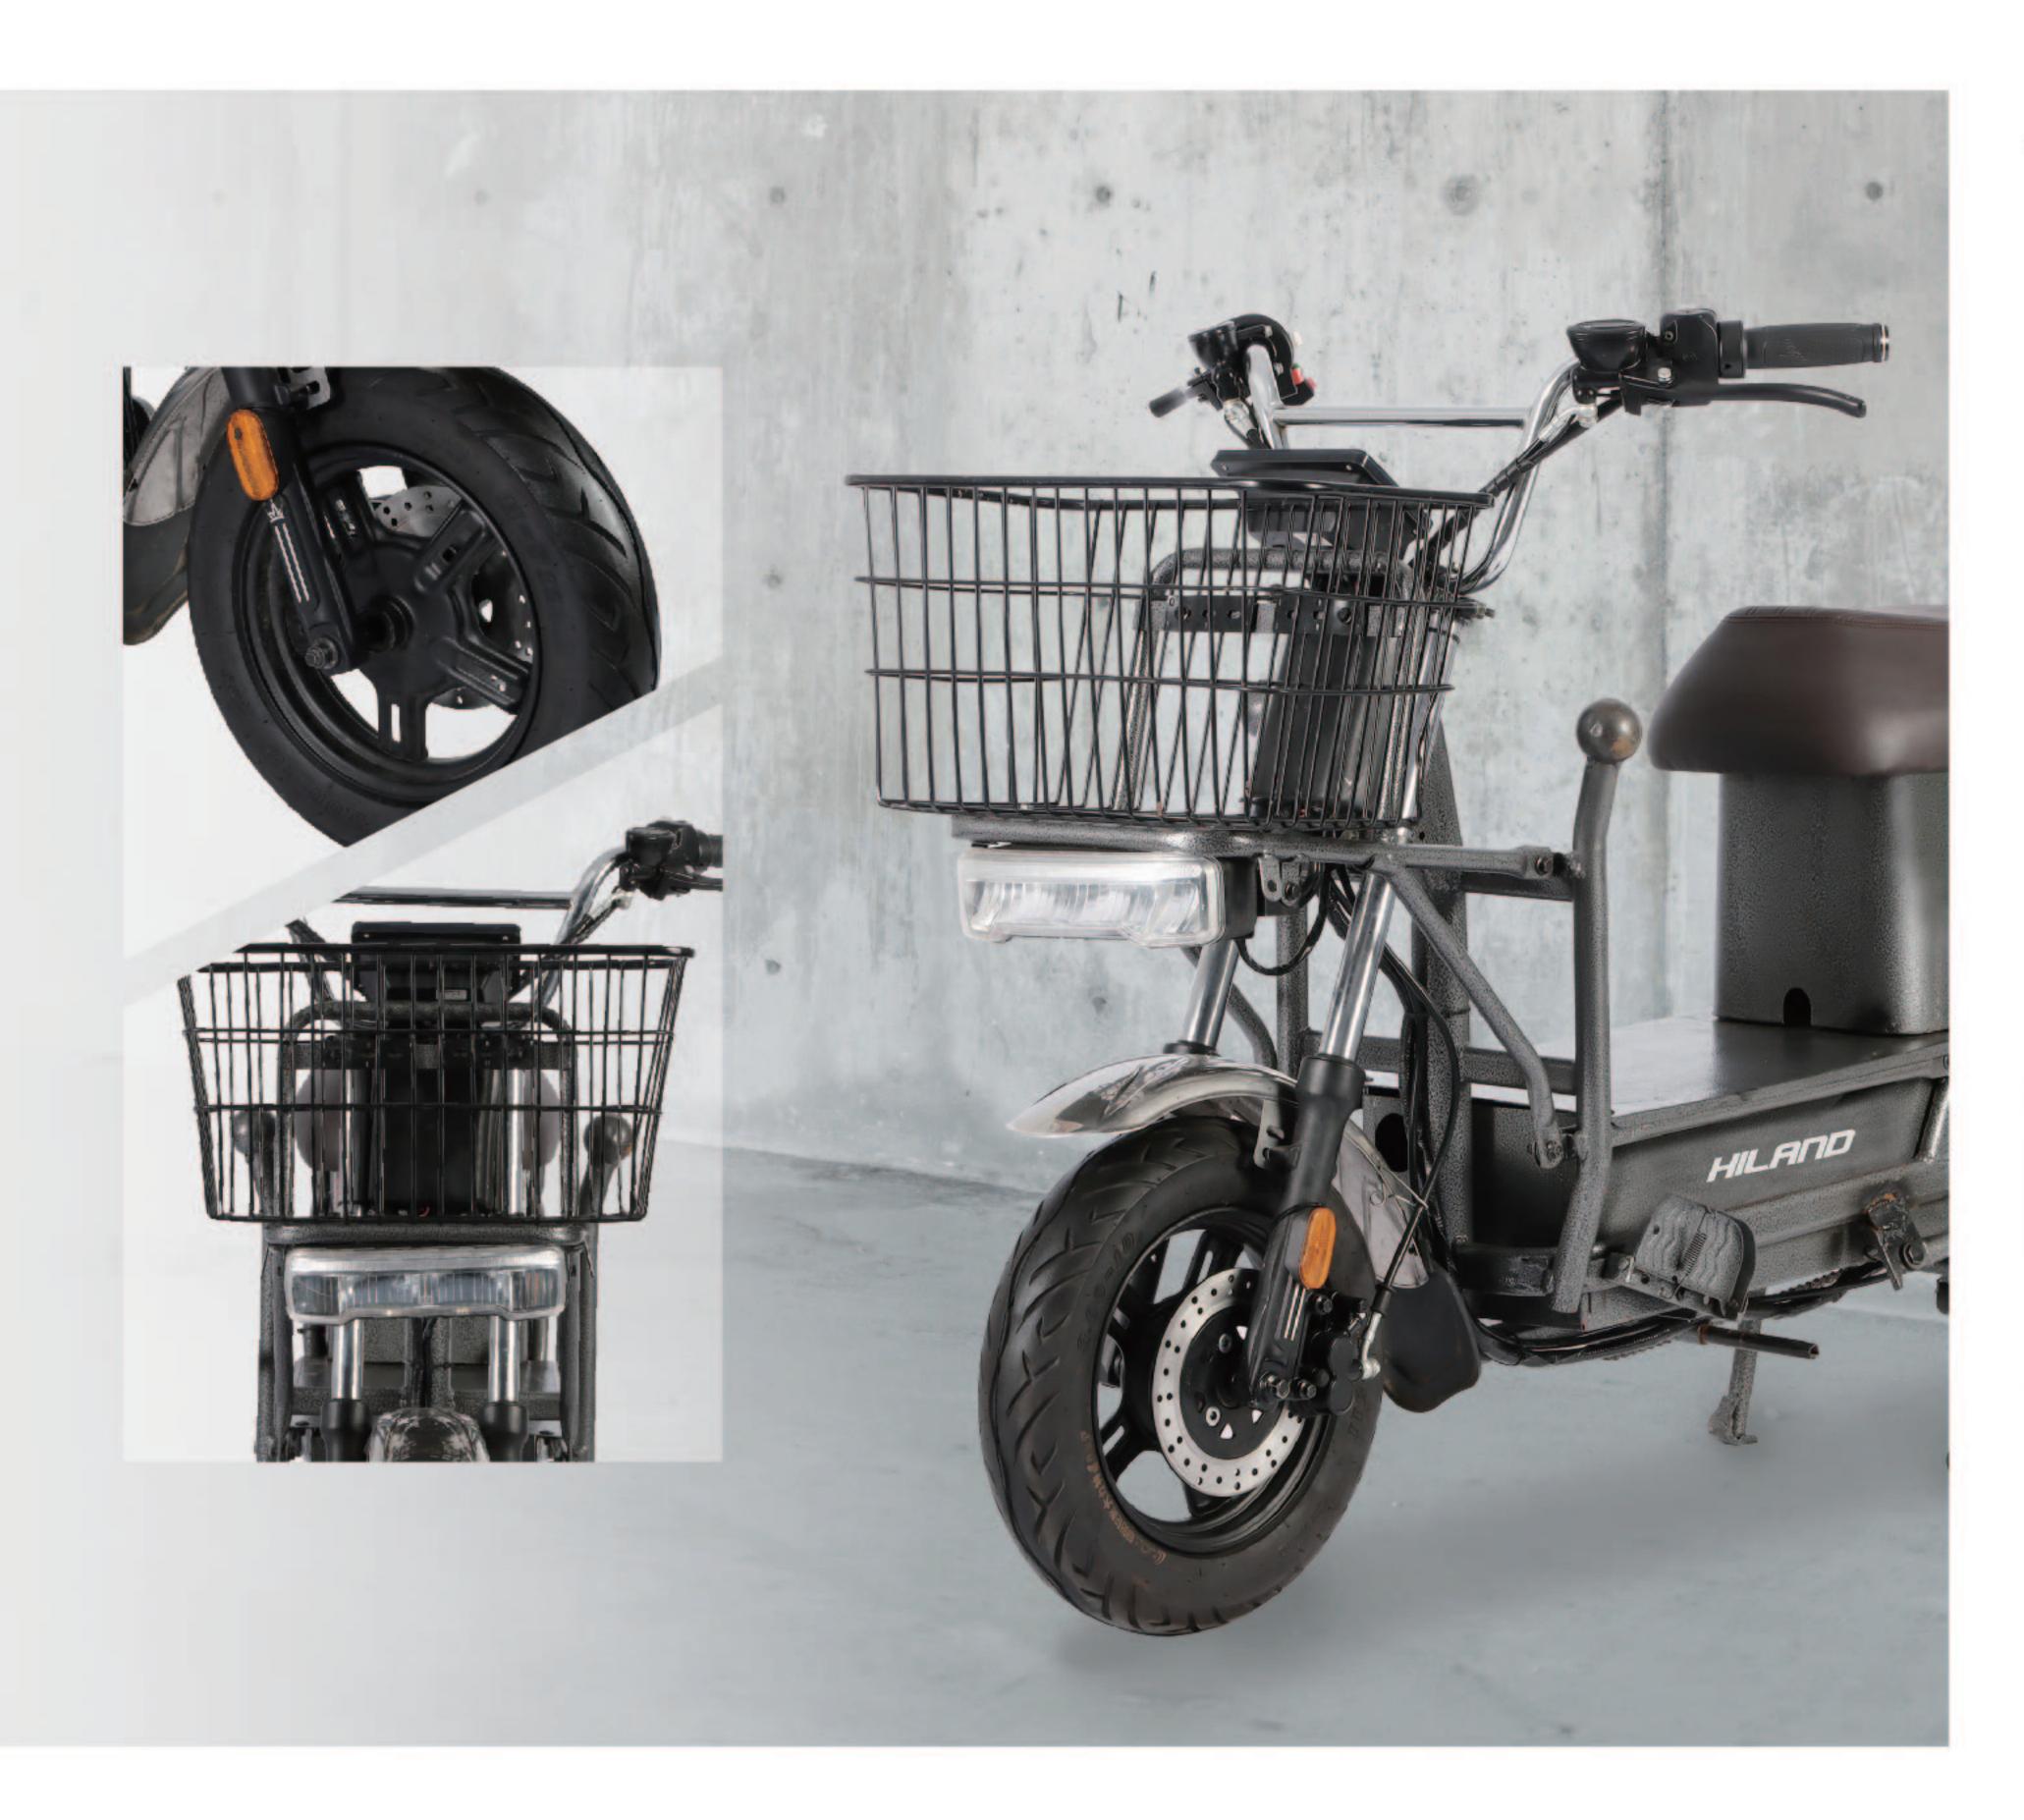

### **J24ECV006**

#### **SPECIFICATIONS**

**■ SIZE** 2890\*980\*1720MM

**▲ WEIGHT** 235KG

**⊘ VOLTAGE** 60V

TOP SPEED 25-45km/h

**■ CONTROLLER** 18T/24T

■ BATTERY 60V52AH

**TIRES** F&R:3.00-12

○ RANGE 40KM○ CERTIFICATION 3C