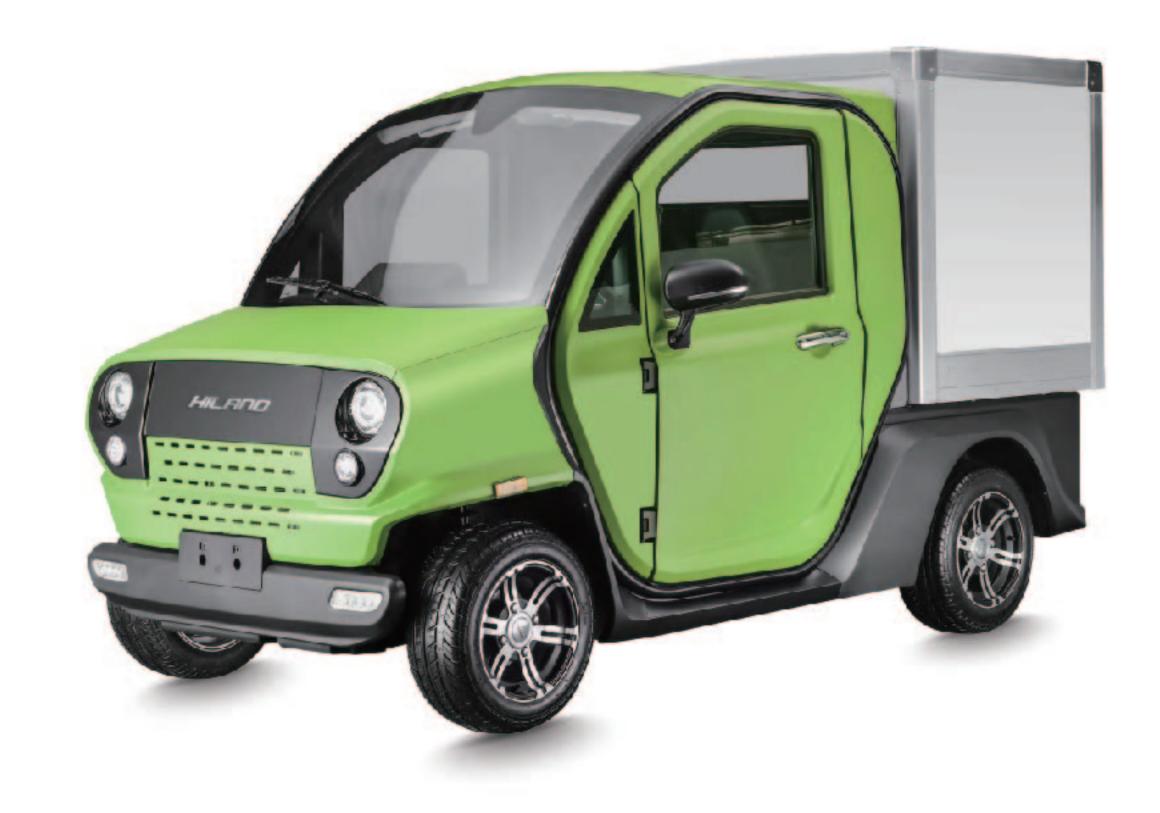

# J24EV001

### **SPECIFICATIONS**

| II SIZE            | 2300*1420*1650MM                       | ■ BATTERY              | 100AH (LITHIUM       |
|--------------------|----------------------------------------|------------------------|----------------------|
| <b>▲</b> WEIGHT    | 450KG                                  |                        | BATTERY)             |
| <b>⊘</b> VOLTAGE   | 72V                                    | O TIRES                | 12INCH;235-30/12     |
| <b>MOTOR POWER</b> | 3000W                                  | BRAKE(F/R)             | FOUR-WHEEL DISC BRKE |
| ☐ TOP SPEED        | 45km/h                                 | <b>O RANGE</b>         | 60-150KM             |
| CONTROLLER         | SIX-PHASE PERMANNENT MAGNET SYCHRONOUS | <b>⊘</b> CERTIFICATION | EEC                  |