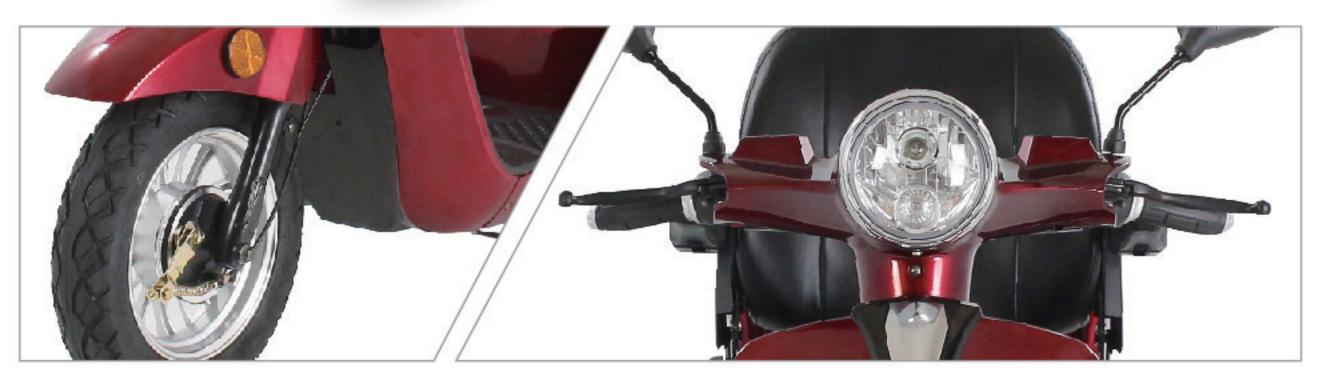

### **J24ETS001**

### **SPECIFICATIONS**

| II SIZE            | 1440*700*1030MM | BATTERY                | 60V20AH            |
|--------------------|-----------------|------------------------|--------------------|
| <b>™</b> WEIGHT    | 140KG           | O TIRES                | F:13*5-6;R:3.00-10 |
| <b>⊘</b> VOLTAGE   | 60V             | BRAKE(F/R)             | F:DRUM BRAKE       |
| <b>MOTOR POWER</b> | 800W/1000W      |                        | R:DISC BRKE        |
|                    | 25km/h          | <b>O RANGE</b>         | 35-45 KM           |
| CONTROLLER         | 15T/18T         | <b>⊘</b> CERTIFICATION | CE                 |