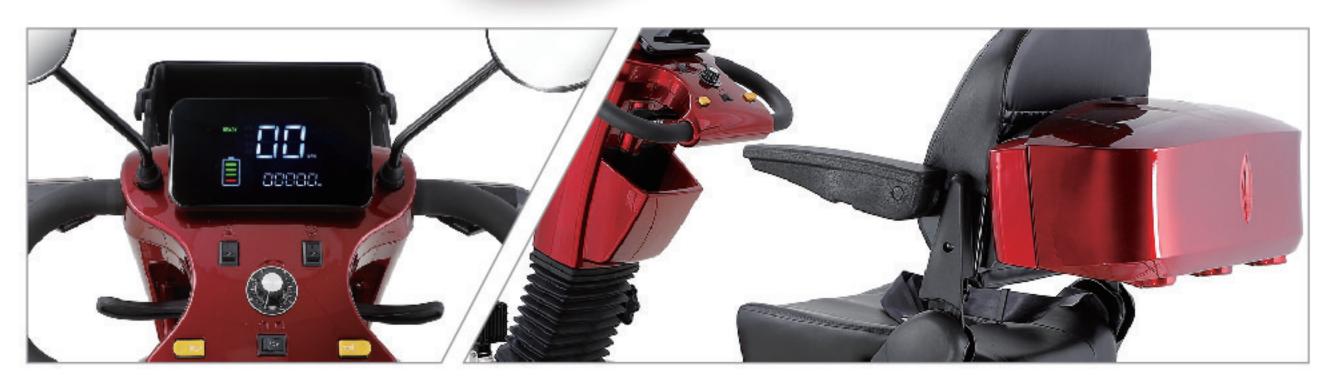

### **J24ETS001**





### **SPECIFICATIONS**

| II SIZE            | 1440*700*1030MM | BATTERY                | 60V20AH            |
|--------------------|-----------------|------------------------|--------------------|
| <b>™</b> WEIGHT    | 140KG           | O TIRES                | F:13*5-6;R:3.00-10 |
| <b>⊘</b> VOLTAGE   | 60V             | BRAKE(F/R)             | F:DRUM BRAKE       |
| <b>MOTOR POWER</b> | 800W/1000W      |                        | R:DISC BRKE        |
|                    | 25km/h          | <b>O RANGE</b>         | 35-45 KM           |
| CONTROLLER         | 15T/18T         | <b>⊘</b> CERTIFICATION | CE                 |

# **J24ETS002**





#### **SPECIFICATIONS**

| II SIZE            | 1290*640*1000MM | ■ BATTERY              | 48V20AH         |
|--------------------|-----------------|------------------------|-----------------|
| <b>™</b> WEIGHT    | 120KG           | O TIRES                | F&R:13*5-6      |
| <b>⊘</b> VOLTAGE   | 48V             | BRAKE(F/R)             | ELECTROMAGNETIC |
| <b>MOTOR POWER</b> | 500W/800W       |                        | BRAKES          |
|                    | 15km/h          | <b>ು RANGE</b>         | 35-45 KM        |
| CONTROLLER         | 12T/15T         | <b>⊘</b> CERTIFICATION | CE              |



# J24ETS003





60V20AH

F&R3.00-10

35-45 KM

F&R:DRUM BRAKE

### **SPECIFICATIONS**

| II SIZE            | 1610*690*1010MM | BATTERY                | 60V2 |
|--------------------