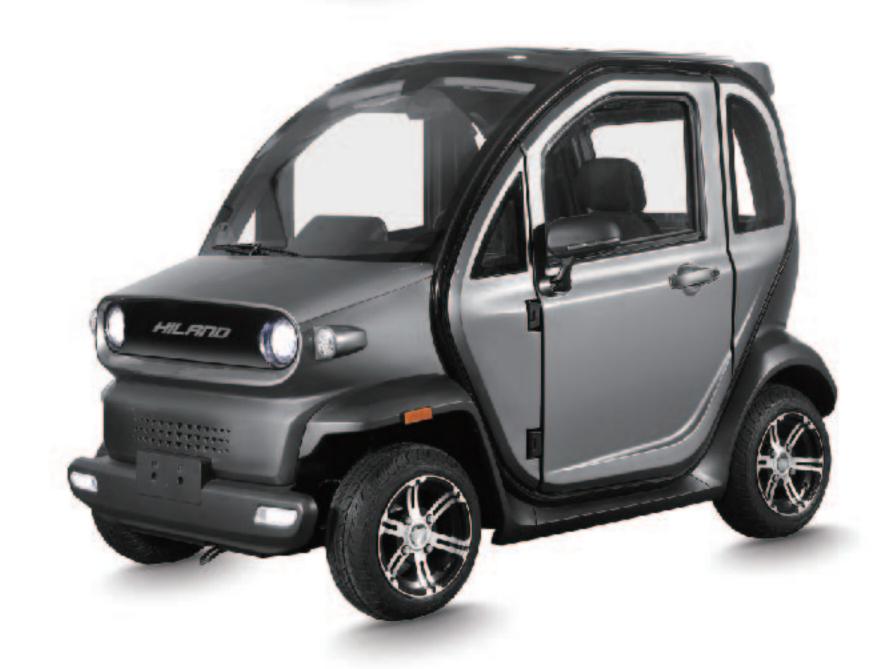

# J24ECV002

### **SPECIFICATIONS**

| II SIZE              | 1800*800*1090MM  | BATTERY                | LEAD-ACID:60V20AH;              |
|----------------------|------------------|------------------------|---------------------------------|
| <b>▲</b> WEIGHT      | 78KG             |                        | LITHIUM BATTERY:72V20AH/72V40AH |
| <b>⊘</b> VOLTAGE     | 60V              | O TIRES                | 10INCH/12INCH                   |
| <b>© MOTOR POWER</b> | 800W/1200W/1500W | BRAKE(F/R)             | F:DISC;R:DRUM/F&R:DISC BRKE     |
|                      | 25-50km/h        | <b>ම RANGE</b>         | 45-70KM                         |
| CONTROLLER           | 12T/18T          | <b>⊘</b> CERTIFICATION | EEC                             |