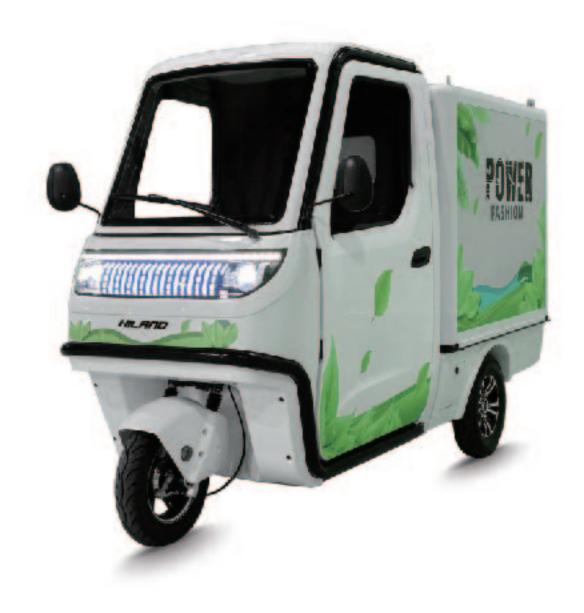

### **J24ECV001**

### **SPECIFICATIONS**

| II SIZE            | 1900*665*1010MM | ■ BATTERY              | 72V20AH (LEAD-ACID) /       |
|--------------------|-----------------|------------------------|-----------------------------|
| <b>▲</b> WEIGHT    | 75KG            |                        | 72V20AH (LITHIUM BATTERY*2) |
| <b>⊘</b> VOLTAGE   | 72V             | O TIRES                | 90/90-12                    |
| <b>MOTOR POWER</b> | 1200W/3000W     | BRAKE(F/R)             | F:DISC;R:DRUM               |
|                    | 45km/h          | <b>O RANGE</b>         | 70-75KM                     |
| CONTROLLER         | 12T             | <b>⊘</b> CERTIFICATION | EEC                         |