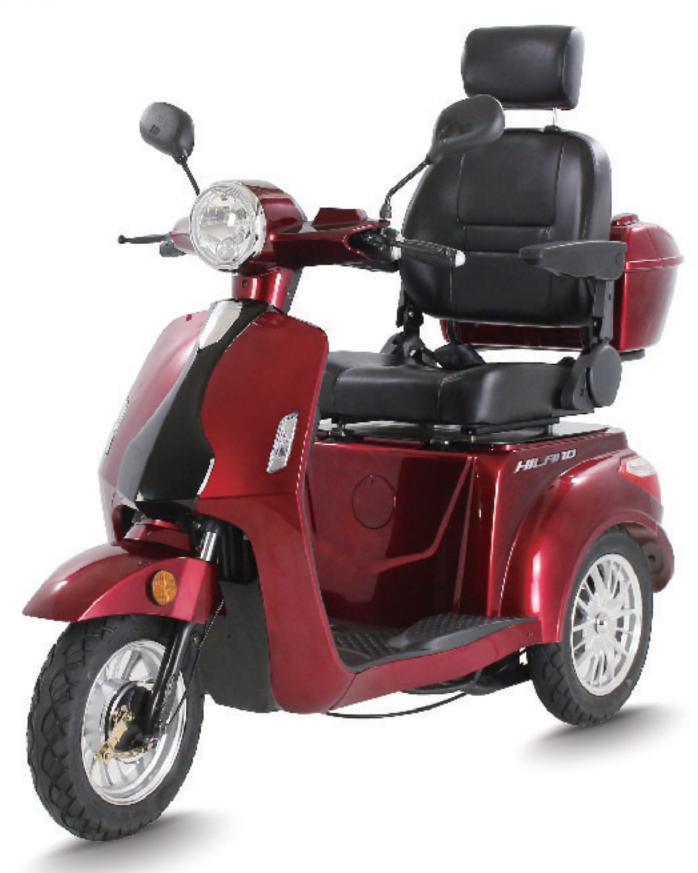

AKES          |
|                    | 15km/h          | <b>ು RANGE</b>         | 35-45 KM        |
| CONTROLLER         | 12T/15T         | <b>⊘</b> CERTIFICATION | CE              |



# J24ETS003





60V20AH

F&R3.00-10

35-45 KM

F&R:DRUM BRAKE

### **SPECIFICATIONS**

| II SIZE            | 1610*690*1010MM | BATTERY                | 60V2 |
|--------------------|-----------------|------------------------|------|
| <b>▲ WEIGHT</b>    | 140KG           | O TIRES                | F&R  |
| <b>⊘</b> VOLTAGE   | 60V             | BRAKE(F/R)             | F&R: |
| <b>MOTOR POWER</b> | 500W/800W       | ৩ RANGE                | 35-4 |
|                    | 25km/h          | <b>⊘</b> CERTIFICATION | CE   |
| CONTROLLER         | 12T/15T         |                        |      |

# J24ETS004





#### **SPECIFICATIONS**

| II SIZE            | 1590*690*1080MM | BATTERY                         | 60V20AH      |
|--------------------|-----------------|---------------------------------|--------------|
| <b>▲</b> WEIGHT    | 130KG           | O TIRES                         | F&R3.00-10   |
| <b>⊘</b> VOLTAGE   | 60V             | BRAKE(F/R)                      | F:DISC BRAKE |
| <b>MOTOR POWER</b> | 600W            |                                 | R:DRUM BRAKE |
|                    | 25km/h          | <b>O RANGE</b>                  | 35-45 KM     |
| CONTROLLER         | 12T             | $\   \boxdot \   CERTIFICATION$ | EEC          |
|                    |                 |                                 |              |



PART 08 MINIEV

www.joykiebikes.com



# J24EV00