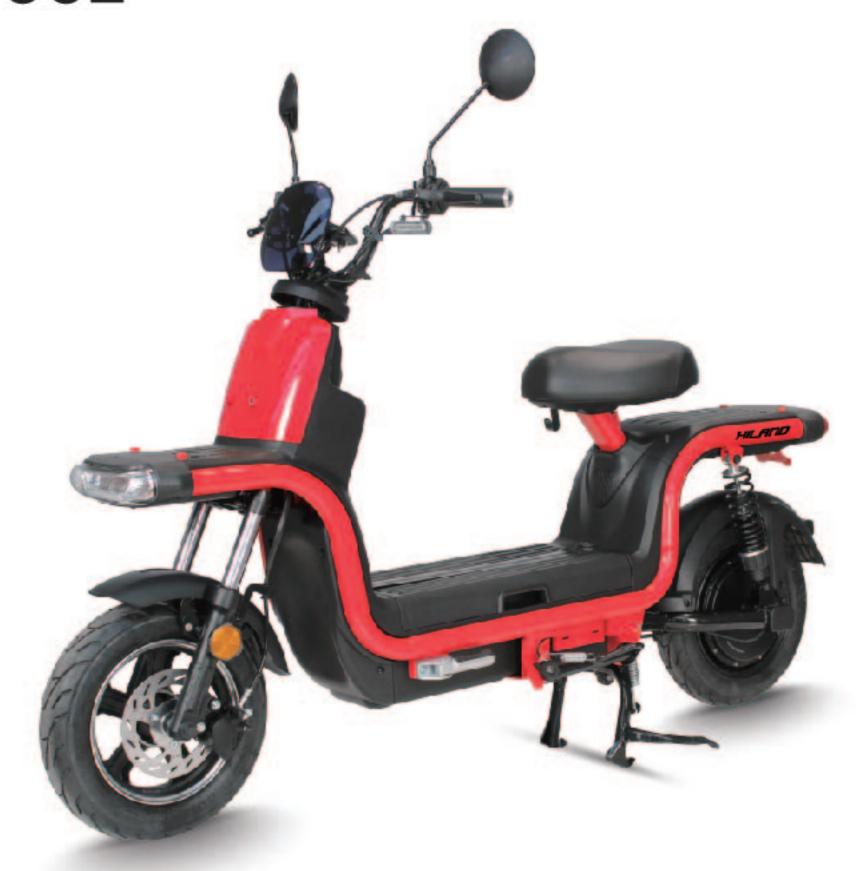

# J24ECV002

### **SPECIFICATIONS**

| II SIZE              | 1800*800*1090MM  | BATTERY                | LEAD-ACID:60V20AH;              |
|----------------------|------------------|------------------------|---------------------------------|
| <b>▲</b> WEIGHT      | 78KG             |                        | LITHIUM BATTERY:72V20AH/72V40AH |
| <b>⊘</b> VOLTAGE     | 60V              | O TIRES                | 10INCH/12INCH                   |
| <b>© MOTOR POWER</b> | 800W/1200W/1500W | BRAKE(F/R)             | F:DISC;R:DRUM/F&R:DISC BRKE     |
|                      | 25-50km/h        | <b>ම RANGE</b>         | 45-70KM                         |
| CONTROLLER           | 12T/18T          | <b>⊘</b> CERTIFICATION | EEC                             |