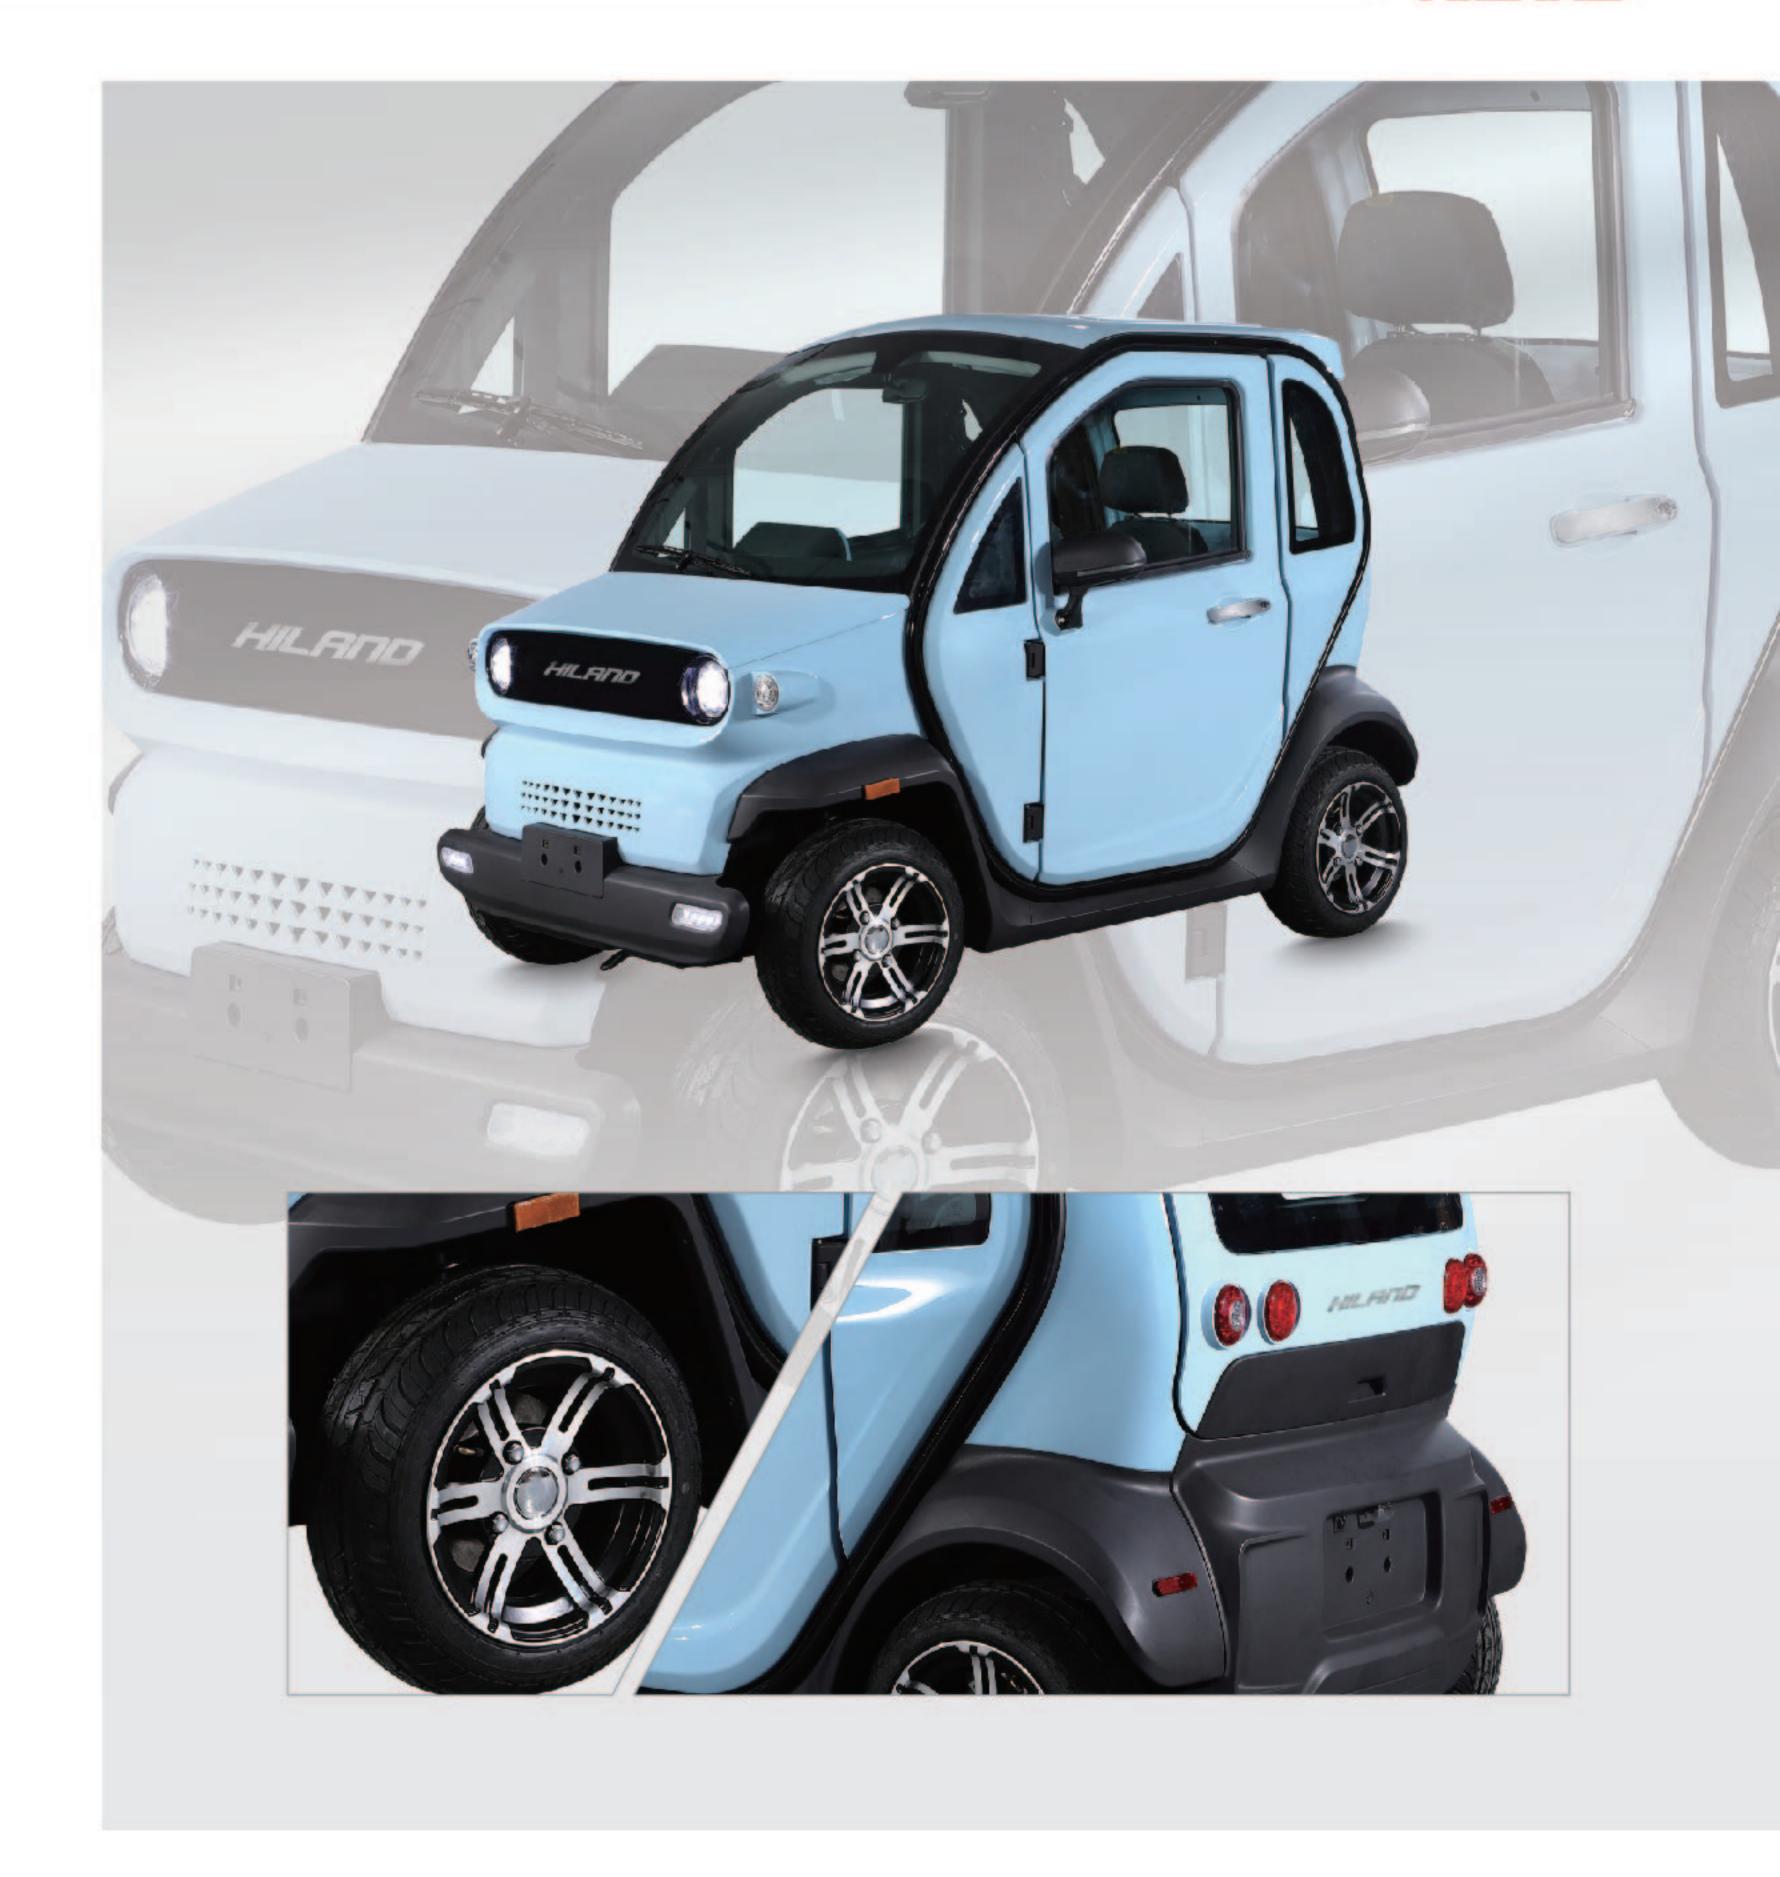

# J24EV001

### **SPECIFICATIONS**

| II SIZE            | 2300*1420*1650MM                       | ■ BATTERY              | 100AH (LITHIUM       |
|--------------------|----------------------------------------|------------------------|----------------------|
| <b>▲</b> WEIGHT    | 450KG                                  |                        | BATTERY)             |
| <b>⊘</b> VOLTAGE   | 72V                                    | O TIRES                | 12INCH;235-30/12     |
| <b>MOTOR POWER</b> | 3000W                                  | BRAKE(F/R)             | FOUR-WHEEL DISC BRKE |
| ☐ TOP SPEED        | 45km/h                                 | <b>O RANGE</b>         | 60-150KM             |
| CONTROLLER         | SIX-PHASE PERMANNENT MAGNET SYCHRONOUS | <b>⊘</b> CERTIFICATION | EEC                  |