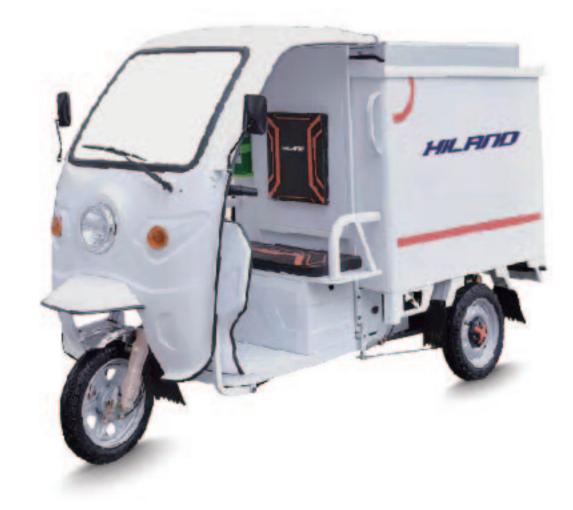

### **J24ECV006**

#### **SPECIFICATIONS**

**■ SIZE** 2890\*980\*1720MM

**▲ WEIGHT** 235KG

**⊘ VOLTAGE** 60V

TOP SPEED 25-45km/h

**■ CONTROLLER** 18T/24T

■ BATTERY 60V52AH

**TIRES** F&R:3.00-12

○ RANGE 40KM○ CERTIFICATION 3C