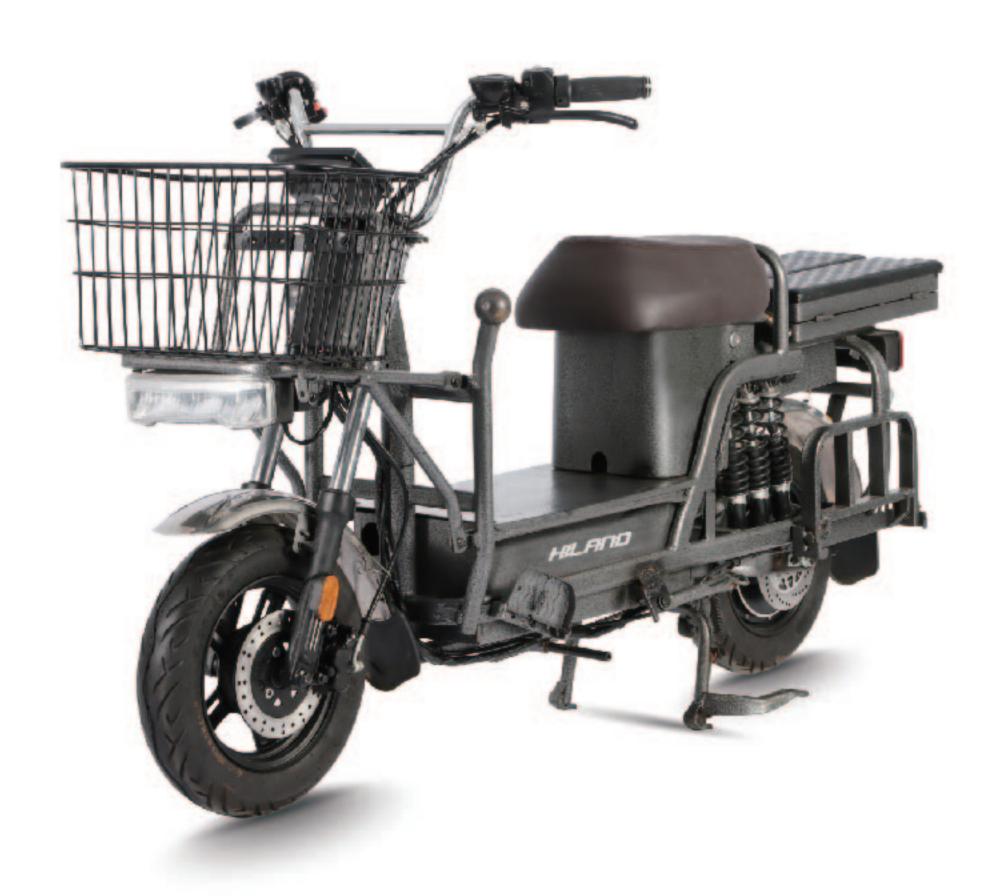

### **J24ECV006**

#### **SPECIFICATIONS**

**■ SIZE** 2890\*980\*1720MM

**▲ WEIGHT** 235KG

**⊘ VOLTAGE** 60V

TOP SPEED 25-45km/h

**■ CONTROLLER** 18T/24T

■ BATTERY 60V52AH

**TIRES** F&R:3.00-12

○ RANGE 40KM○ CERTIFICATION 3C