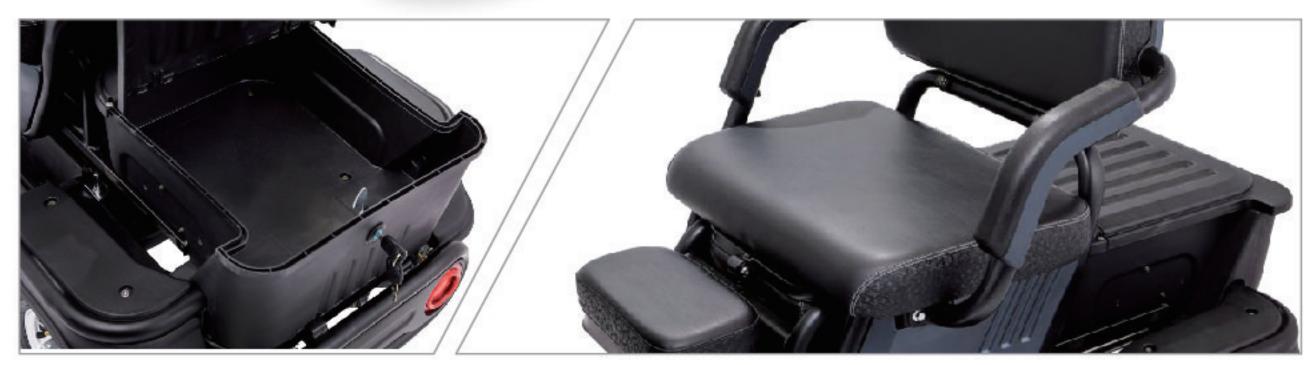

/h          | <b>O RANGE</b>         | 35-45 KM           |
| CONTROLLER         | 15T/18T         | <b>⊘</b> CERTIFICATION | CE                 |

# **J24ETS002**





#### **SPECIFICATIONS**

| II SIZE            | 1290*640*1000MM | ■ BATTERY              | 48V20AH         |
|--------------------|-----------------|------------------------|-----------------|
| <b>™</b> WEIGHT    | 120KG           | O TIRES                | F&R:13*5-6      |
| <b>⊘</b> VOLTAGE   | 48V             | BRAKE(F/R)             | ELECTROMAGNETIC |
| <b>MOTOR POWER</b> | 500W/800W       |                        | BRAKES          |
|                    | 15km/h          | <b>ು RANGE</b>         | 35-45 KM        |
| CONTROLLER         | 12T/15T         | <b>⊘</b> CERTIFICATION | CE              |



# J24ETS003





60V20AH

F&R3.00-10

35-45 KM

F&R:DRUM BRAKE

### **SPECIFICATIONS**

| II SIZE            | 1610*690*1010MM | BATTERY                | 60V2 |
|--------------------|-----------------|------------------------|------|
| <b>▲ WEIGHT</b>    | 140KG           | O TIRES                | F&R  |
| <b>⊘</b> VOLTAGE   | 60V             | BRAKE(F/R)             | F&R: |
| <b>MOTOR POWER</b> | 500W/800W       | ৩ RANGE                | 35-4 |
|                    | 25km/h          | <b>⊘</b> CERTIFICATION | CE   |
| CONTROLLER         | 12T/15T         |                        |      |

# J24ETS004





#### **SPECIFICATIONS**

| II SIZE            | 1590*690*1080MM | BATTERY                         | 60V20AH      |
|--------------------|-----------------|---------------------------------|---------