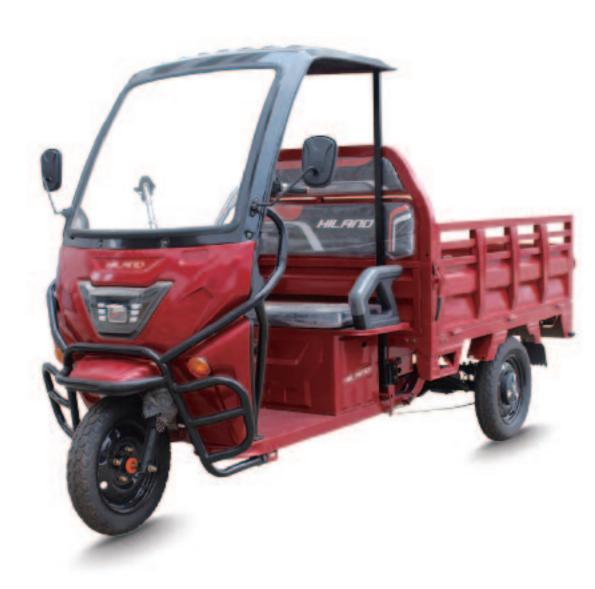

### **J24ECV005**

### **SPECIFICATIONS**

**■ SIZE** 3100\*1180\*1730MM

▲ WEIGHT 225KG

✓ VOLTAGE 60V

MOTOR POWER 1200W/2000W
 TOP SPEED 25-45km/h
 CONTROLLER 24T/36T

■ BATTERY 60V52AH

• TIRES F:3.50-12;R:3.75-12

BRAKE(F/R) THREE-WHEEL HUB BRAKES

③ RANGE 50KM☑ CERTIFICATION 3C;EEC