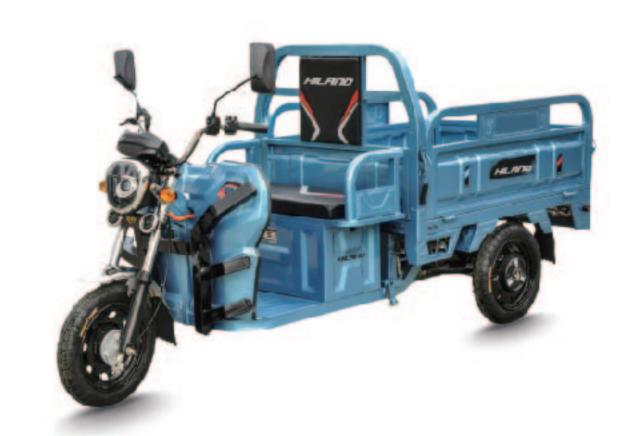

### **J24ECV007**

#### **SPECIFICATIONS**

**■ SIZE** 2745\*1025\*1262MM

■ WEIGHT 170KG
 ✓ VOLTAGE 60V

© MOTOR POWER 800W/1000W/1200W

□ TOP SPEED 25-45km/h
 □ CONTROLLER 18T/24T

■ BATTERY LEAD-ACID:60V45AH/60V52AH

**TIRES** F&R:3.00-12/F:3.50-12;R:3.75-12

BRAKE(F/R) THREE-WHEEL HUB BRAKES

© RANGE 40-50KM