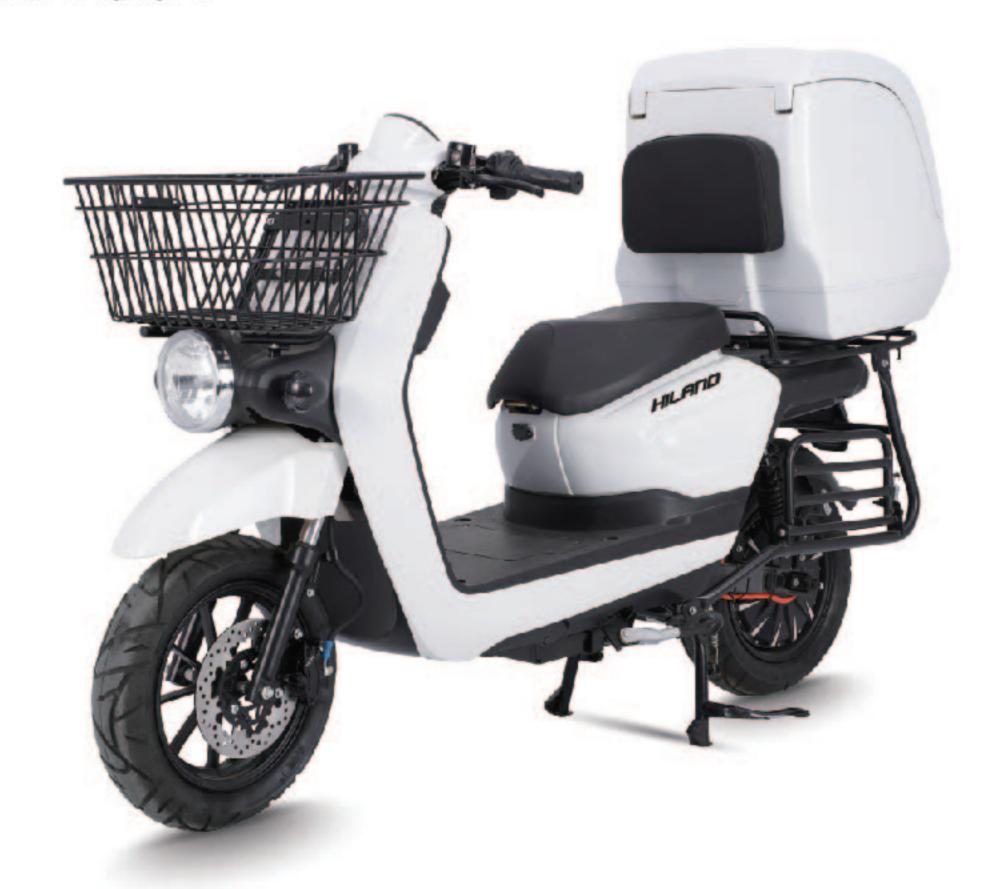

### **J24ECV001**

### **SPECIFICATIONS**

| II SIZE            | 1900*665*1010MM | ■ BATTERY              | 72V20AH (LEAD-ACID) /       |
|--------------------|-----------------|------------------------|-----------------------------|
| <b>▲</b> WEIGHT    | 75KG            |                        | 72V20AH (LITHIUM BATTERY*2) |
| <b>⊘</b> VOLTAGE   | 72V             | O TIRES                | 90/90-12                    |
| <b>MOTOR POWER</b> | 1200W/3000W     | BRAKE(F/R)             | F:DISC;R:DRUM               |
|                    | 45km/h          | <b>O RANGE</b>         | 70-75KM                     |
| CONTROLLER         | 12T             | <b>⊘</b> CERTIFICATION | EEC                         |