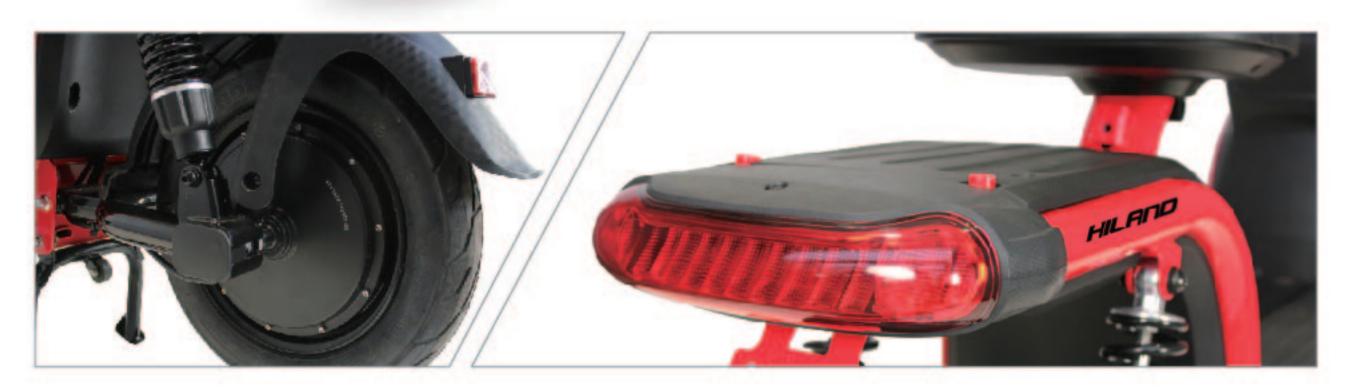

### **J24ECV006**

#### **SPECIFICATIONS**

**■ SIZE** 2890\*980\*1720MM

**▲ WEIGHT** 235KG

**⊘ VOLTAGE** 60V

TOP SPEED 25-45km/h

**■ CONTROLLER** 18T/24T

■ BATTERY 60V52AH

**TIRES** F&R:3.00-12

○ RANGE 40KM○ CERTIFICATION 3C