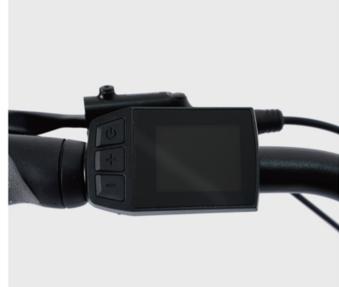

## E-TREKKING BIKE

TRAVEL RESPONSIBLY, LEAVE A POSITINE IMPACT.

31 | HILAND E-TRKKING

| $\square$ | FRAME      | 700C ALLOY CITY E-BIKE                    |
|-----------|------------|-------------------------------------------|
| 7         | FORK       | 700C ALLOY SUSPENSION FORK                |
| ۰Ö۱       | MOTOR      | MIDDLE MOTOR 36V 250W WUXING CM2505       |
|           | DISPLAY    | LED DISPLAY WUXING DZ41                   |
| 4         | CONTROLLER | SINE WAVE                                 |
|           |            |                                           |
|           | BATTERY    | LI-ION 21700 36V 540WH                    |
|           | BATTERY    | LI-ION 21700 36V 540WH                    |
|           |            |                                           |
| *         |            | LI-ION 21700 36V 540WH<br>SHIMANO CUES 9S |
| *         |            |                                           |
|           | DERAILLEUR | SHIMANO CUES 9S                           |
| 0         | DERAILLEUR | SHIMANO CUES 9S<br>KENDA:29"*2.4"         |

BATTERY 36V 540WH

| $\square$ | FRAME              | 700C ALLOY CITY E-BIKE              |
|-----------|--------------------|-------------------------------------|
| 7         | FORK               | 700C ALLOY SUSPENSION FORK          |
| ۰Ö        | MOTOR              | MIDDLE MOTOR 36V 250W WUXING CM2505 |
|           | DISPLAY            | LED DISPLAY WUXING DZ41             |
| -         | CONTROLLER         | SINE WAVE                           |
| -         | BATTERY            | LI-ION 21700 36V 540WH              |
|           |                    |                                     |
|           |                    |                                     |
| *         | DERAILLEUR         | SHIMANO CUES 9S                     |
|           | DERAILLEUR<br>TYRE | SHIMANO CUES 9S<br>KENDA:29"*2.4"   |
|           |                    |                                     |