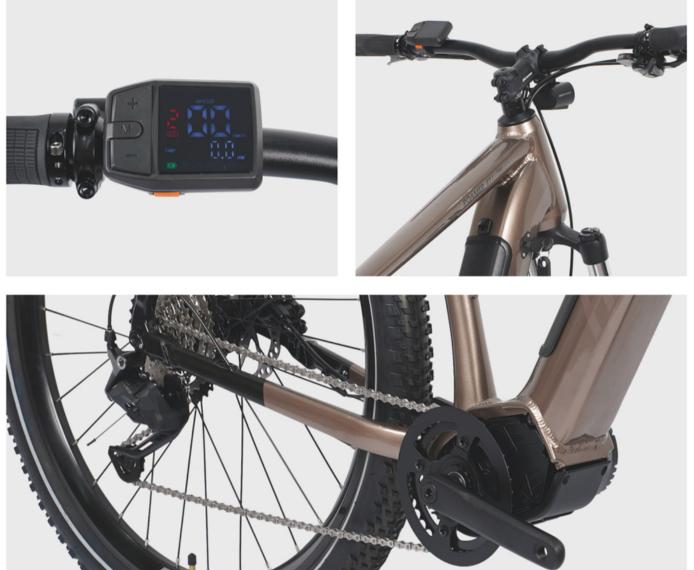

## E-TREKKING BIKE

TRAVEL RESPONSIBLY, LEAVE A POSITINE IMPACT.

31 | HILAND E-TRKKING







| $\square$ | FRAME      | 700C ALLOY CITY E-BIKE                    |
|-----------|------------|-------------------------------------------|
| 7         | FORK       | 700C ALLOY SUSPENSION FORK                |
| ۰Ö۱       | MOTOR      | MIDDLE MOTOR 36V 250W WUXING CM2505       |
|           | DISPLAY    | LED DISPLAY WUXING DZ41                   |
| 4         | CONTROLLER | SINE WAVE                                 |
|           |            |                                           |
|           | BATTERY    | LI-ION 21700 36V 540WH                    |
|           | BATTERY    | LI-ION 21700 36V 540WH                    |
|           |            |                                           |
| *         |            | LI-ION 21700 36V 540WH<br>SHIMANO CUES 9S |
| *         |