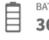

BATTERY BATTERY 36V 374WH

DETAIL DISPLAY

E-MTB

E-CIT

E-FAI

E-KIDS

JOURNEY ET1 / J24ET003 JOURNEY ET2 / J24ET004

| 0 | TYRE  | CST 700C*45C      |
|---|-------|-------------------|
| 0 | BRAKE | HYDRAULIC DISC BR |