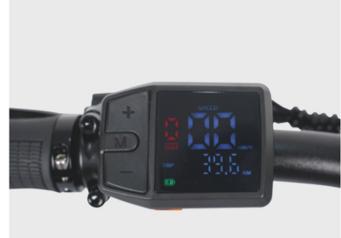

8

DETAIL DISPLAY

| SI        | PECIFICATIO | ON                                 |
|-----------|-------------|------------------------------------|
| $\square$ | FRAME       | 700C ALLOY CITY E-BIKE             |
| 7         | FORK        | 700C ALLOY SUSPENSION FORK         |
| -Ö-       | MOTOR       | REAR DRIVE 36V 250W SHENGYI DGWA7P |
|           | DISPLAY     | LCD DISPLAY DIGITECH L182          |
| 4         | CONTROLLER  | SINE WAVE                          |
|           | BATTERY     | LI-ION 36V 374WH 18650             |
|           |             |                                    |
| *         | DERAILLEUR  | SHIMANO ALTUS 8S                   |
| 0         | TYRE        | 29"*2.25"                          |
| ٢         | BRAKE       | HYDRAULIC DISC BRAKE               |
|           |             |                                    |
|           |             |                                    |

BATTERY BATTERY 36V 374WH

DETAIL DISPLAY

E-MTB

E-CIT

E-FAI

E-KIDS

JOURNEY ET1 / J24ET003 JOURNEY ET2 / J24ET004

| 0 | TYRE  | CST 700C*45C      |
|---|-------|-------------------|
| 0 | BRAKE | HYDRAULIC DISC BR |