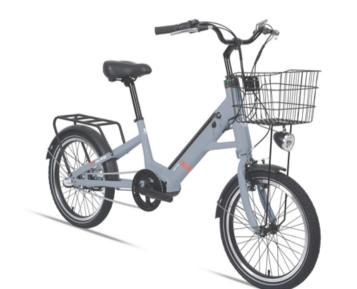

## SPECIFICATION

| $\square$ | FRAME      | 20" ALLOY FOLDING E-BIKE        |
|-----------|------------|---------------------------------|
| Ŕ         | FORK       | 20" ALLOY FORK                  |
| ١Ō1       | MOTOR      | REAR DRIVE 36V 250W ANANDA M129 |
|           | DISPLAY    | LED DISPLAY KING-METER T320     |
| -         | CONTROLLER | SINE WAVE                       |
|           | BATTERY    | LI-ION 18650 36V 187WH          |
|           |            |                                 |
| *         | DERAILLEUR | SHIMANO:1*7S                    |
| 0         | TYRE       | KENDA 20*1.75"                  |

SHIMANO: HYDRAULIC DISC BRAKE

**BREEZE EC7** 

J24EU015

SPECIFICATION

| SPECIFICATION |            |                                    |  |
|---------------|------------|------------------------------------|--|
| $\square$     | FRAME      | 20" ALLOY E-BIKE                   |  |
| R             | FORK       | 20" HI-TEN FORK                    |  |
| ۰Ö۱           | MOTOR      | REAR DRIVE 36V 250W AIKEMA AKM85SX |  |
|               | DISPLAY    | LED DISPLAY WUXING DZ40            |  |
| -             | CONTROLLER | SINE WAVE                          |  |
|               |            |                                    |  |
| -             | BATTERY    | LI-ION 21700 36V 360WH             |  |
| -             | BATTERY    | LI-ION 21700 36V 360WH             |  |
| *             |            |                                    |  |
| _             |            |                                    |  |
| *             | DERAILLEUR | SHIMANO CLARIS 75/85               |  |

BRAKE
 BRAKE

36V 360WH

DETAIL DISPLAY

E-MTE

E-CIT

E-FA

#### 61 | HILAND E-CITY

| Ŕ   | FORK               | 20" ALLOY FORK                           |
|-----|--------------------|------------------------------------------|
| -Ö- | MOTOR              | MIDDLE MOTOR 36V 250W WUXING CM2503      |
|     | DISPLAY            | LED DISPLAY WUXING SW102                 |
| -   | CONTROLLER         | SINE WAVE                                |
| -   | BATTERY            | LI-ION 21700 36V 360WH                   |
|     |                    |                                          |
|     |                    |                                          |
| *   | DERAILLEUR         | SHIMANO NEXUS INTER 3S                   |
| *   | DERAILLEUR<br>TYRE | SHIMANO NEXUS INTER 3S<br>KENDA 20"*1.95 |
|     |                    |                                          |

#### SPECIFICATION

∠ FRAME

20" ALLOY CITY E-BIKE

Aluminum Alloy 6061

FRAME SIZE

330MM

BATTERY 36V 360WH

8