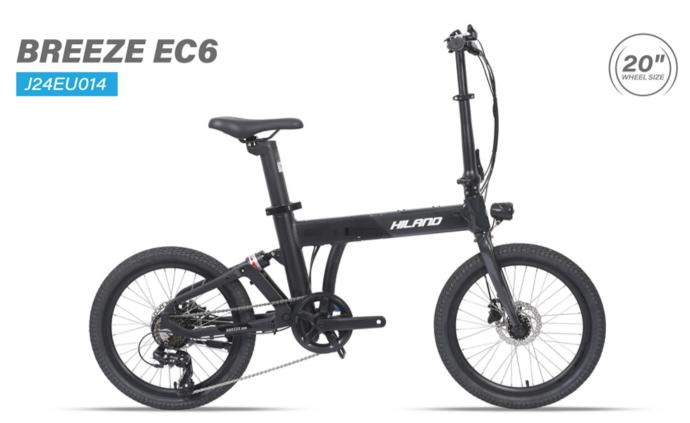

## SPECIFICATION

| $\square$ | FRAME      | 20" ALLOY FOLDING E-BIKE        |
|-----------|------------|---------------------------------|
| Ŕ         | FORK       | 20" ALLOY FORK                  |
| ١Ō1       | MOTOR      | REAR DRIVE 36V 250W ANANDA M129 |
|           | DISPLAY    | LED DISPLAY KING-METER T320     |
| -         | CONTROLLER | SINE WAVE                       |
|           | BATTERY    | LI-ION 18650 36V 187WH          |
|           |            |                                 |
| *         | DERAILLEUR | SHIMANO:1*7S                    |
| 0         | TYRE       | KENDA 20*1.75"                  |

SHIMANO: HYDRAULIC DISC BRAKE

**BREEZE EC7** 

J24EU015

SPECIFICATION

| SPECIFICATION |            |                                    |  |
|---------------|------------|------------------------------------|--|
| $\square$     | FRAME      | 20" ALLOY E-BIKE                   |  |
| R             | FORK       | 20" HI-TEN FORK                    |  |
| ۰Ö۱           | MOTOR      | REAR DRIVE 36V 250W AIKEMA AKM85SX |  |
|               | DISPLAY    | LED DISPLAY WUXING DZ40            |  |
| -             | CONTROLLER | SINE WAVE                          |  |
|               |            |                                    |  |
| -             | BATTERY    | LI-ION 21700 36V 360WH             |  |
| -             | BATTERY    | LI-ION 21700 36V 360WH             |  |
| *             |            |                                    |  |
| _             |            |                                    |  |
| *             | DERAILLEUR | SHIMANO CLARIS 75/85               |  |