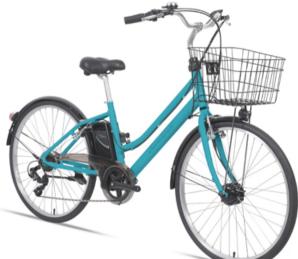

### SPECIFICATION

| $\square$ | FRAME      | 26" ALLOY CITY E-BIKE               |
|-----------|------------|-------------------------------------|
| 7         | FORK       | 24" ALLOY FORK                      |
| ŵ         | MOTOR      | MIDDLE MOTOR 36V 250W WUXING CM2503 |
|           | DISPLAY    | LED DISPLAY WUXING DZ41             |
| -         | CONTROLLER | SINE WAVE                           |
| -         | BATTERY    | LI-ION 18650 36V 280WH              |
|           |            |                                     |
| *         | DERAILLEUR | LOFANDI:N3                          |
| 0         | TYRE       | CST: F:24"/R:26" 2.125"             |

SHIMANO: HYDRAULIC DISC BRAKE

BATTERY

36V 280WH

Ē

SPECIFICATION

| 5 | SPECIFICATION |                                              |  |  |  |
|---|---------------|----------------------------------------------|--|--|--|
| D | FRAME         | 700C ALLOY CITY E-BIKE                       |  |  |  |
| 1 | FORK          | 700C ALLOY SUSPENSION FORK                   |  |  |  |
| Ō | MOTOR         | REAR DRIVE 36V 250W ANANDA M131              |  |  |  |
|   | DISPLAY       | LCD DISPLAY KING-METER WH-527                |  |  |  |
| ۲ | CONTROLLER    | SINE WAVE                                    |  |  |  |
|   |               |                                              |  |  |  |
| - | BATTERY       | LI-ION 18650 36V 374WH                       |  |  |  |
| • | BATTERY       | LI-ION 18650 36V 374WH                       |  |  |  |
|   |               | LI-ION 18650 36V 374WH<br>SHIMANO TOURNEY 7S |  |  |  |
| * |               |                                              |  |  |  |
| * | DERAILLEUR    | SHIMANO TOURNEY 7S                           |  |  |  |