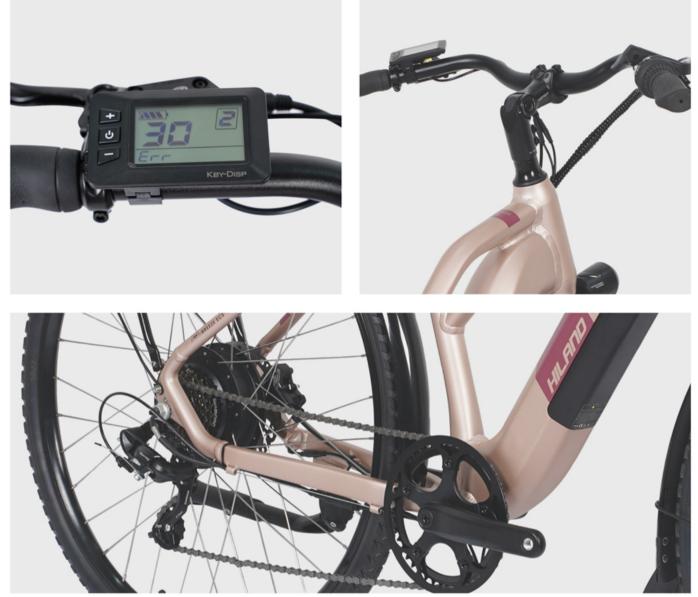

SHIMANO: HYDRAULIC DISC BRAKE

BATTERY

36V 280WH

Ē

SPECIFICATION

| 5 | SPECIFICATION |                                              |  |  |  |
|---|---------------|----------------------------------------------|--|--|--|
| D | FRAME         | 700C ALLOY CITY E-BIKE                       |  |  |  |
| 1 | FORK          | 700C ALLOY SUSPENSION FORK                   |  |  |  |
| Ō | MOTOR         | REAR DRIVE 36V 250W ANANDA M131              |  |  |  |
|   | DISPLAY       | LCD DISPLAY KING-METER WH-527                |  |  |  |
| ۲ | CONTROLLER    | SINE WAVE                                    |  |  |  |
|   |               |                                              |  |  |  |
| - | BATTERY       | LI-ION 18650 36V 374WH                       |  |  |  |
| • | BATTERY       | LI-ION 18650 36V 374WH                       |  |  |  |
|   |               | LI-ION 18650 36V 374WH<br>SHIMANO TOURNEY 7S |  |  |  |
| * |               |                                              |  |  |  |
| * | DERAILLEUR    | SHIMANO TOURNEY 7S                           |  |  |  |

BRAKE
 BRAKE

BATTERY BATTERY 36V 374WH

DETAIL DISPLAY

| ⊿⊅ F       | RAME             | 700C ALLOY CITY E-BIKE         |
|------------|------------------|--------------------------------|
| や F        | ORK              | 700C ALLOY SUSPENSION FORK     |
| ⊧ō⊧ M      | IOTOR            | REAR DRIVE 48V 500W VANKI RH45 |
| D          | ISPLAY           | LCD DISPLAY KEY-DISP KD21C     |
| ⊕ C        | ONTROLLER        | SINE WAVE                      |
|            |                  |                                |
| ■ B        | ATTERY           | LI-ION 18650 48V 504WH         |
| ■ B        | ATTERY           | LI-ION 18650 48V 504WH         |
|            |                  |                                |
|            | ERAILLEUR        |                                |
| ≉ D        |                  |                                |
| ≉ D<br>⊖ T | ERAILLEUR        | SHIMANO:1*7S                   |
| ≉ D<br>⊖ T | ERAILLEUR<br>YRE | SHIMANO:1*7S<br>700C*42C       |