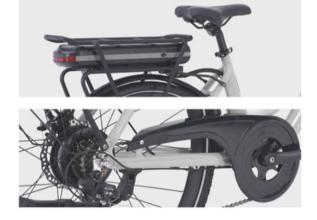

BATTERY 36V 540WH BATTERY

| -Ö-           | MOTOR              | REAR DRIVE 36V 250W ANANDA M129 |
|---------------|--------------------|---------------------------------|
|               | DISPLAY            | LCD DISPLAY KEY-DISP KD21C      |
| 4             | CONTROLLER         | SINE WAVE                       |
| -             | BATTERY            | LI-ION 21700 36V 540WH          |
|               |                    |                                 |
|               |                    |                                 |
| *             | DERAILLEUR         | SHIMANO ALTUS 8S                |
| *             | DERAILLEUR<br>TYRE | SHIMANO ALTUS 8S<br>29"*2.25"   |
| <b>*</b><br>○ |                    |                                 |

8

DETAIL DISPLAY

| SI        | PECIFICATIO | ON                                 |
|-----------|-------------|------------------------------------|
| $\square$ | FRAME       | 700C ALLOY CITY E-BIKE             |
| 7         | FORK        | 700C ALLOY SUSPENSION FORK         |
| -Ö-       | MOTOR       | REAR DRIVE 36V 250W SHENGYI DGWA7P |
|           | DISPLAY     | LCD DISPLAY DIGITECH L182          |
| 4         | CONTROLLER  | SINE WAVE                          |
|           | BATTERY     | LI-ION 36V 374WH 18650             |
|           |             |                                    |
| *         | DERAILLEUR  | SHIMANO ALTUS 8S                   |
| 0         | TYRE        | 29"*2.25"                          |
| ٢         | BRAKE       | HYDRAULIC DISC BRAKE               |
|           |             |                                    |
|           |             |                                    |