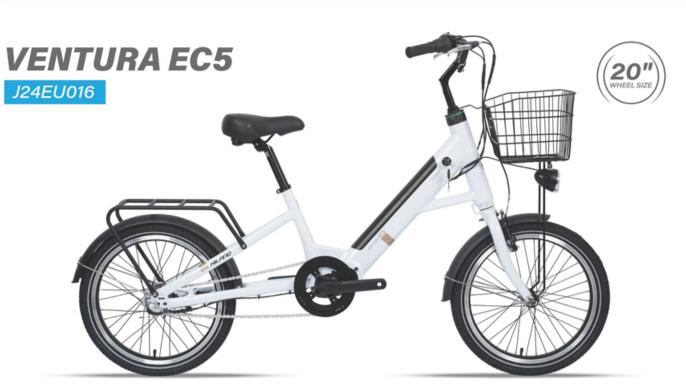

## SPECIFICATION

| $\square$ | FRAME      | 20" ALLOY FOLDING E-BIKE        |
|-----------|------------|---------------------------------|
| Ŕ         | FORK       | 20" ALLOY FORK                  |
| ١Ō1       | MOTOR      | REAR DRIVE 36V 250W ANANDA M129 |
|           | DISPLAY    | LED DISPLAY KING-METER T320     |
| -         | CONTROLLER | SINE WAVE                       |
|           | BATTERY    | LI-ION 18650 36V 187WH          |
|           |            |                                 |
| *         | DERAILLEUR | SHIMANO:1*7S                    |
| 0         | TYRE       | KENDA 20*1.75"                  |

SHIMANO: HYDRAULIC DISC BRAKE

**BREEZE EC7** 

J24EU015

SPECIFICATION

| SPECIFICATION |            |                                    |  |
|---------------|------------|------------------------------------|--|
| $\square$     | FRAME      | 20" ALLOY E-BIKE                   |  |
| R             | FORK       | 20" HI-TEN FORK                    |  |
| ۰Ö۱           | MOTOR      | REAR DRIVE 36V 250W AIKEMA AKM85SX |  |
|               | DISPLAY    | LED DISPLAY WUXING DZ40            |  |
| -             | CONTROLLER | SINE WAVE                          |  |
|               |            |                                    |  |
| -             | BATTERY    | LI-ION 21700 36V 360WH             |  |
| -             | BATTERY    | LI-ION 21700 36V 360WH             |  |
| *             |            |                                    |  |
| _             |            |                                    |  |
| *             | DERAILLEUR | SHIMANO CLARIS 75/85               |  |

BRAKE
 BRAKE

36V 360WH

DETAIL DISPLAY

E-MTE

E-CIT

E-FA

#### 61 | HILAND E-CITY

| Ŕ   | FORK               | 20" ALLOY FORK                           |
|-----|--------------------|------------------------------------------|
| -Ö- | MOTOR              | MIDDLE MOTOR 36V 250W WUXING CM2503      |
|     | DISPLAY            | LED DISPLAY WUXING SW102                 |
| -   | CONTROLLER         | SINE WAVE                                |
| -   | BATTERY            | LI-ION 21700 36V 360WH                   |
|     |                    |                                          |
|     |                    |                                          |
| *   | DERAILLEUR         | SHIMANO NEXUS INTER 3S                   |
| *   | DERAILLEUR<br>TYRE | SHIMANO NEXUS INTER 3S<br>KENDA 20"*1.95 |
|     |                    |                                          |

#### SPECIFICATION

∠ FRAME

20" ALLOY CITY E-BIKE

Aluminum Alloy 6061

FRAME SIZE

330MM

BATTERY 36V 360WH

8