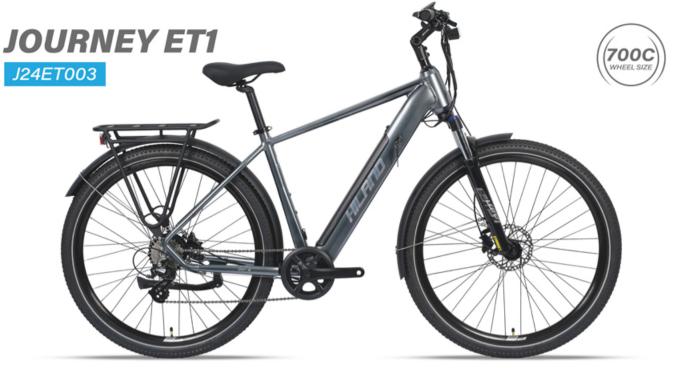

BATTERY BATTERY 36V 374WH

DETAIL DISPLAY

E-MTB

E-CIT

E-FAI

E-KIDS

JOURNEY ET1 / J24ET003 JOURNEY ET2 / J24ET004

| 0 | TYRE  | CST 700C*45C      |
|---|-------|-------------------|
| 0 | BRAKE | HYDRAULIC DISC BR |