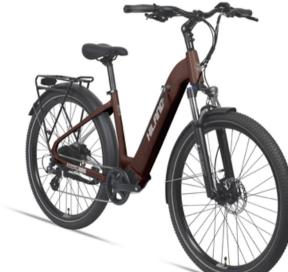

BATTERY BATTERY 36V 374WH

DETAIL DISPLAY

E-MTB

E-CIT

E-FAI

E-KIDS

JOURNEY ET1 / J24ET003 JOURNEY ET2 / J24ET004

| 0 | TYRE  | CST 700C*45C      |
|---|-------|-------------------|
| 0 | BRAKE | HYDRAULIC DISC BR |