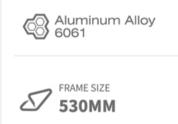

∠ FRAME

r FORK

700C ALLOY CITY E-BIKE

700C ALLOY SUSPENSION FORK

Aluminum Alloy 6061

FRAME SIZE

500MM

BATTERY 36V 540WH