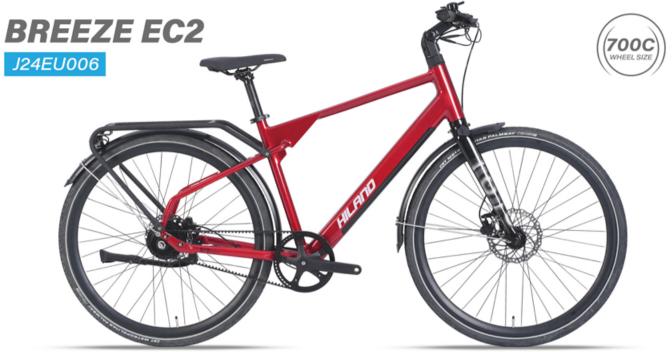

| FORK       | 700C ALLOY FORK                    |
|-------------|------------|------------------------------------|
| ŵ           | MOTOR      | REAR DRIVE 36V 250W AIKEMA AKM85SX |
|             | DISPLAY    | LCD DISPLAY KEY-DISP KD718         |
| -           | CONTROLLER | SINE WAVE                          |
| -           | BATTERY    | LI-ION 21700 36V 360WH             |
|             |            |                                    |
|             |            |                                    |
| *           | DERAILLUR  | 1S BELT                            |
| *           | DERAILLUR  |                                    |
| *<br>0<br>0 |            | 1S BELT                            |

#### SPECIFICATION

∠ FRAME



700C ALLOY CITY E-BIKE









DETAIL DISPLAY



| S  | PECIFICATIO | DN                                 |
|----|-------------|------------------------------------|
|    | FRAME       | 700C ALLOY CITY E-BIKE             |
| 7  | FORK        | 700C ALLOY FORK                    |
| ۰Ö | MOTOR       | REAR DRIVE 36V 250W AIKEMA AKM85SX |
|    | DISPLAY     | LCD DISPLAY KEY-DISP KD718         |
| 4  | CONTROLLER  | SINE WAVE                          |
| -  | BATTERY     | LI-ION 21700 36V 360WH             |
|    | DEDAULUD    | 10 0517                            |
|    | DERAILLUR   |                                    |
| 0  | TYRE        | CST 700C*40C                       |
| ٢  | BRAKE       | HYDRAULIC DISC BRAKE               |











BREEZE EC2 / J24EU006 BREEZE EC3 / J24EU007

E-FAT



DETAIL DISPLAY



### SPECIFICATION