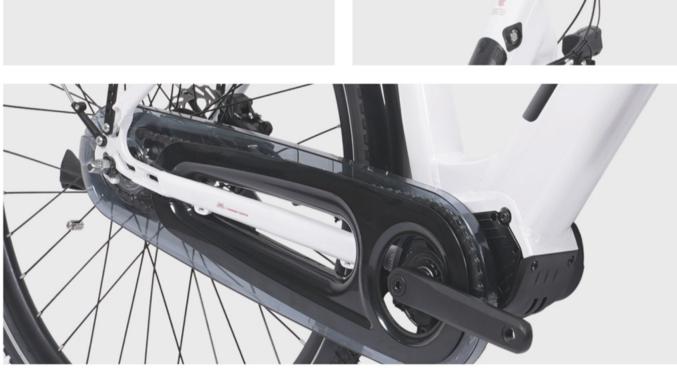

8

DETAIL DISPLAY

| SI        | PECIFICATIO | ON                                 |
|-----------|-------------|------------------------------------|
| $\square$ | FRAME       | 700C ALLOY CITY E-BIKE             |
| 7         | FORK        | 700C ALLOY SUSPENSION FORK         |
| -Ö-       | MOTOR       | REAR DRIVE 36V 250W SHENGYI DGWA7P |
|           | DISPLAY     | LCD DISPLAY DIGITECH L182          |
| 4         | CONTROLLER  | SINE WAVE                          |
|           | BATTERY     | LI-ION 36V 374WH 18650             |
|           |             |                                    |
| *         | DERAILLEUR  | SHIMANO ALTUS 8S                   |
| 0         | TYRE        | 29"*2.25"                          |
| ٢         | BRAKE       | HYDRAULIC DISC BRAKE               |
|           |             |                                    |
|           |             |                                    |

|   | DISPLAY            | LCD DISPLAY ANANDA D16           |
|---|--------------------|----------------------------------|
| 4 | CONTROLLER         | SINE WAVE                        |
| - | BATTERY            | LI-ION 21700 36V 540WH           |
|   |                    |                                  |
|   |                    |                                  |
| * | DERAILLEUR         | SHIMANO CUES 10S                 |
| * | DERAILLEUR<br>TYRE | SHIMANO CUES 10S<br>CST 700C*45C |