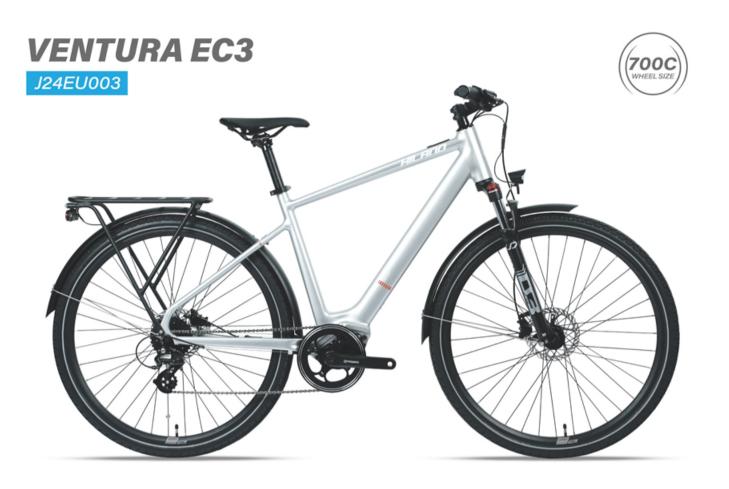

BATTERY BATTERY 36V 374WH

DETAIL DISPLAY

E-MTB

E-CIT

E-FAI

E-KIDS

JOURNEY ET1 / J24ET003 JOURNEY ET2 / J24ET004

| 0 | TYRE  | CST 700C*45C      |
|---|-------|-------------------|
| 0 | BRAKE | HYDRAULIC DISC BR |