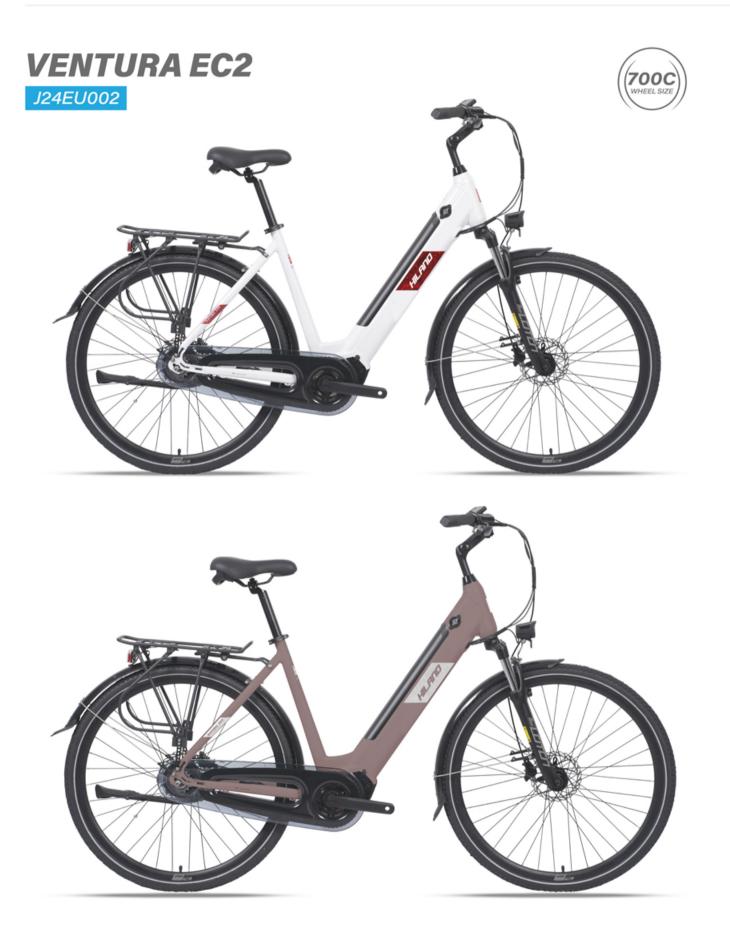

7         | FORK               | 700C ALLOY SUSPENSION FORK           |
| ۰Ö        | MOTOR              | MIDDLEDLE MOTOR 36V 250W BAFAND M210 |
|           | DISPLAY            | LCD DISPLAY BAFAND BC182             |
| -         | CONTROLLER         | SINE WAVE                            |
| -         | BATTERY            | LI-ION 18650 36V 375WH               |
|           |                    |                                      |
|           |                    |                                      |
| *         | DERAILLEUR         | BAFANG:N3                            |
|           | DERAILLEUR<br>TYRE | BAFANG:N3<br>CST 700C*40C            |
|           |                    |                                      |



BATTERY 36V 375WH BATTERY





E-MTB

ROAD

E-CITY

E-FAT







| $\nabla$    | FRAME      | 700C ALLOY CITY E-BIKE             |
|-------------|------------|------------------------------------|
| 1           | FORK       | 700C SUSPENSION FORK               |
| ۰Ö۱         | MOTOR      | MIDDLEDLE MOTOR 36V 250W WUXING CM |
|             | DISPLAY    | LED DISPLAY WUXING DZ41            |
| -           | CONTROLLER | SINE WAVE                          |
|             |            |                                    |
| -           | BATTERY    | LI-ION 18650 36V 432WH             |
| -           | BATTERY    | LI-ION 18650 36V 432WH             |
| *           |            |                                    |
| ■<br>*<br>0 |            |                                    |
|             | DERAILLEUR | LOFANDI:N3                         |