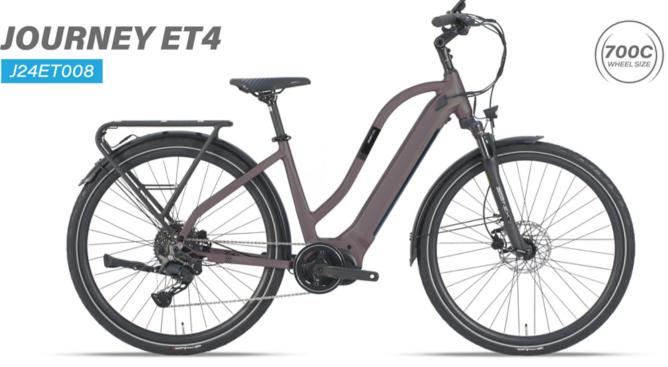

Alloy 6061

FRAME SIZE

480MM

BATTERY 36V 540WH

8



| S   | PECIFICATIO | NC                               |
|-----|-------------|----------------------------------|
|     | FRAME       | 700C ALLOY CITY E-BIKE           |
| 7   | FORK        | 700C ALLOY SUSPENSION FORK       |
| ιŌι | MOTOR       | MIDDLE MOTOR 36V 250W ANANDA M81 |
|     | DISPLAY     | LCD DISPLAY ANANDA D16           |
|     | CONTROLLER  | SINE WAVE                        |
| -   | BATTERY     | LI-ION 21700 36V 540WH           |
|     |             |                                  |
| *   | DERAILLEUR  | SHIMANO CUES 10S                 |
| 0   | TYRE        | CST 700C*45C                     |
| ۲   | BRAKE       | HYDRAULIC DISC BRAKE             |
|     |             |                                  |





**JOURNEY ET4** 



36V 540WH







DETAIL DISPLAY



# E-CITY BIKE

BE THE CHANGE, AND CHOOSE ECO-FRIENDLY TRANSPORT OPTIONS.







| $\square$ | FRAME              | 700C ALLOY CITY E-BIKE               |
|-----------|--------------------|--------------------------------------|
| 7         | FORK               | 700C ALLOY SUSPENSION FORK           |
| ۰Ö        | MOTOR              | MIDDLEDLE MOTOR 36V 250W BAFAND M210 |
|           | DISPLAY            | LCD DISPLAY BAFAND BC182             |
| -         | CONTROLLER         | SINE WAVE                            |
| -         | BATTERY            | LI-ION 18650 36V 375WH               |
|           |                    |                                      |
|           |                    |