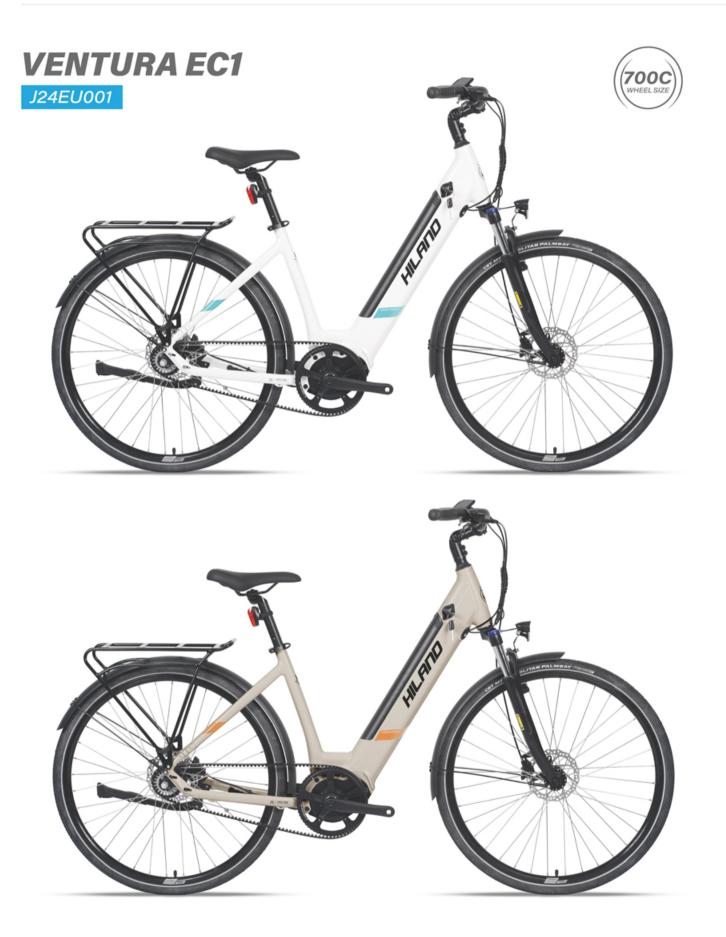

--|----------------------------------|
|     | FRAME       | 700C ALLOY CITY E-BIKE           |
| 7   | FORK        | 700C ALLOY SUSPENSION FORK       |
| ιŌι | MOTOR       | MIDDLE MOTOR 36V 250W ANANDA M81 |
|     | DISPLAY     | LCD DISPLAY ANANDA D16           |
|     | CONTROLLER  | SINE WAVE                        |
| -   | BATTERY     | LI-ION 21700 36V 540WH           |
|     |             |                                  |
| *   | DERAILLEUR  | SHIMANO CUES 10S                 |
| 0   | TYRE        | CST 700C*45C                     |
| ۲   | BRAKE       | HYDRAULIC DISC BRAKE             |
|     |             |                                  |





**JOURNEY ET4** 



36V 540WH







DETAIL DISPLAY



# E-CITY BIKE

BE THE CHANGE, AND CHOOSE ECO-FRIENDLY TRANSPORT OPTIONS.







| $\square$ | FRAME              | 700C ALLOY CITY E-BIKE               |
|-----------|--------------------|--------------------------------------|
| 7         | FORK               | 700C ALLOY SUSPENSION FORK           |
| ۰Ö        | MOTOR              | MIDDLEDLE MOTOR 36V 250W BAFAND M210 |
|           | DISPLAY            | LCD DISPLAY BAFAND BC182             |
| -         | CONTROLLER         | SINE WAVE                            |
| -         | BATTERY            | LI-ION 18650 36V 375WH               |
|           |                    |                                      |
|           |                    |                                      |
| *         | DERAILLEUR         | BAFANG:N3                            |
|           | DERAILLEUR<br>TYRE | BAFANG:N3<br>CST 70