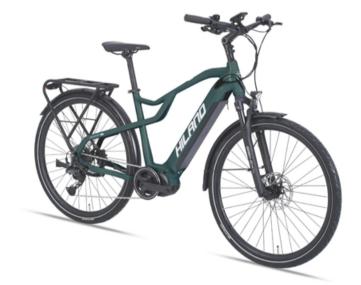

## E-TREKKING BIKE

TRAVEL RESPONSIBLY, LEAVE A POSITINE IMPACT.

31 | HILAND E-TRKKING

| $\square$ | FRAME      | 700C ALLOY CITY E-BIKE                    |
|-----------|------------|-------------------------------------------|
| 7         | FORK       | 700C ALLOY SUSPENSION FORK                |
| ۰Ö۱       | MOTOR      | MIDDLE MOTOR 36V 250W WUXING CM2505       |
|           | DISPLAY    | LED DISPLAY WUXING DZ41                   |
| 4         | CONTROLLER | SINE WAVE                                 |
|           |            |                                           |
|           | BATTERY    | LI-ION 21700 36V 540WH                    |
|           | BATTERY    | LI-ION 21700 36V 540WH                    |
|           |            |                                           |
| *         |            | LI-ION 21700 36V 540WH<br>SHIMANO CUES 9S |
| *         |            |                                           |
|           | DERAILLEUR | SHIMANO CUES 9S                           |
| 0         | DERAILLEUR | SHIMANO CUES 9S<br>KENDA:29"*2.4"         |