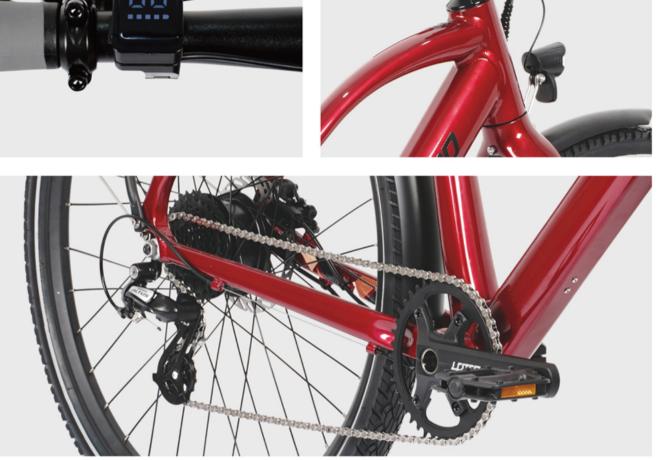

E-FAT

| $\square$ | FRAME             | 700C ALLOY CITY E-BIKE             |
|-----------|-------------------|------------------------------------|
| Å         | FORK              | 700C ALLOY SUSPENSION FORK         |
| ۰Ö۱       | MOTOR             | MIDDLE MOTOR 36V 200W DP M065MD    |
|           | DISPLAY           | LED DISPLAY WUXING DZ45            |
| 4         | CONTROLLER        | SINE WAVE                          |
| -         | BATTERY           | LI-ION 21700 36V 360WH             |
|           |                   |                                    |
|           |                   |                                    |
| *         | DERAILLUR         | SHIMANO ALTUS 8S                   |
|           | DERAILLUR<br>TYRE | SHIMANO ALTUS 8S<br>KENDA 700C*50C |
|           |                   |                                    |

BATTERY 36V 360WH BATTERY

E-MTB ROAD E-CITY т-С RGO E-FO E-FAT E-KIDS

| $\nabla$ | FRAME      | 700C ALLOY CITY E-BIKE             |
|----------|------------|------------------------------------|
| 1        | FORK       | 700C ALLOY FORK                    |
| Ō        | MOTOR      | REAR DRIVE 36V 250W AIKEMA AKM85SX |
|          | DISPLAY    | LED DISPLAY WUXING DZ45/ MOGUBRO M |
| 4        | CONTROLLER | SINE WAVE                          |
| •        | BATTERY    | LI-ION 21700 36V 360WH             |
|          |            |                                    |
| *        | DERAILLUR  | SHIMANO ALTUS 8S                   |
| ¢        | TYRE       | KENDA 700C*50C                     |
| ٥        | BRAKE      | HYDRAULIC DISC BRAKE               |
|          |            |                                    |