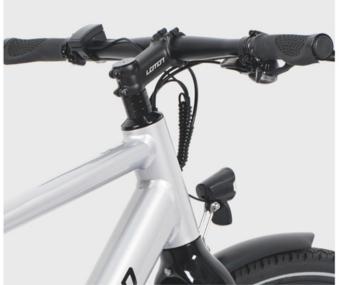

BATTERY BATTERY 36V 374WH

DETAIL DISPLAY

E-MTB

E-CIT

E-FAI

E-KIDS

JOURNEY ET1 / J24ET003 JOURNEY ET2 / J24ET004

| 0 | TYRE  | CST 700C*45C      |
|---|-------|-------------------|
| 0 | BRAKE | HYDRAULIC DISC BR |