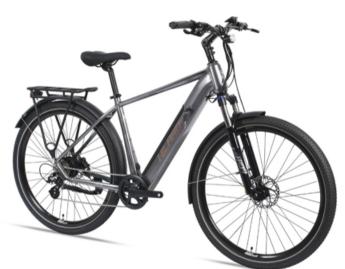

## E-TREKKING BIKE

TRAVEL RESPONSIBLY, LEAVE A POSITINE IMPACT.

31 | HILAND E-TRKKING

| $\square$ | FRAME      | 700C ALLOY CITY E-BIKE                    |
|-----------|------------|-------------------------------------------|
| 7         | FORK       | 700C ALLOY SUSPENSION FORK                |
| ۰Ö۱       | MOTOR      | MIDDLE MOTOR 36V 250W WUXING CM2505       |
|           | DISPLAY    | LED DISPLAY WUXING DZ41                   |
| 4         | CONTROLLER | SINE WAVE                                 |
|           |            |                                           |
|           | BATTERY    | LI-ION 21700 36V 540WH                    |
|           | BATTERY    | LI-ION 21700 36V 540WH                    |
|           |            |                                           |
| *         |            | LI-ION 21700 36V 540WH<br>SHIMANO CUES 9S |
| *         |            |                                           |
|           | DERAILLEUR | SHIMANO CUES 9S                           |
| 0         | DERAILLEUR | SHIMANO CUES 9S<br>KENDA:29"*2.4"         |