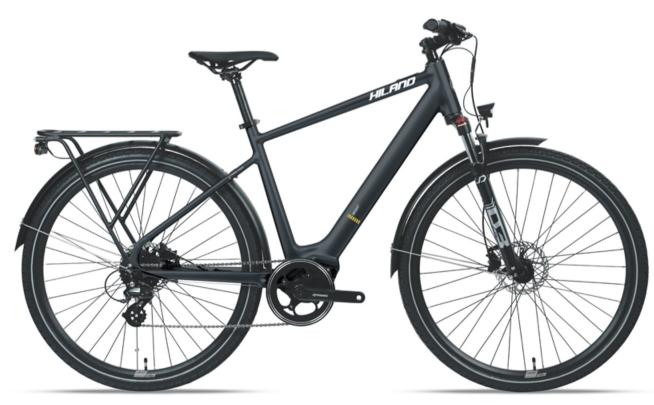

## E-TREKKING BIKE

TRAVEL RESPONSIBLY, LEAVE A POSITINE IMPACT.

31 | HILAND E-TRKKING

| $\square$ | FRAME      | 700C ALLOY CITY E-BIKE                    |
|-----------|------------|-------------------------------------------|
| 7         | FORK       | 700C ALLOY SUSPENSION FORK                |
| ۰Ö۱       | MOTOR      | MIDDLE MOTOR 36V 250W WUXING CM2505       |
|           | DISPLAY    | LED DISPLAY WUXING DZ41                   |
| 4         | CONTROLLER | SINE WAVE                                 |
|           |            |                                           |
|           | BATTERY    | LI-ION 21700 36V 540WH                    |
|           | BATTERY    | LI-ION 21700 36V 540WH                    |
|           |            |                                           |
| *         |            | LI-ION 21700 36V 540WH<br>SHIMANO CUES 9S |
| *         |            |                                           |
|           | DERAILLEUR | SHIMANO CUES 9S                           |
| 0         | DERAILLEUR | SHIMANO CUES 9S<br>KENDA:29"*2.4"         |

BATTERY 36V 540WH

| $\square$ | FRAME              | 700C ALLOY CITY E-BIKE              |
|-----------|--------------------|-------------------------------------|
| 7         | FORK               | 700C ALLOY SUSPENSION FORK          |
| ۰Ö        | MOTOR              | MIDDLE MOTOR 36V 250W WUXING CM2505 |
|           | DISPLAY            | LED DISPLAY WUXING DZ41             |
| -         | CONTROLLER         | SINE WAVE                           |
| -         | BATTERY            | LI-ION 21700 36V 540WH              |
|           |                    |                                     |
|           |                    |                                     |
| *         | DERAILLEUR         | SHIMANO CUES 9S                     |
|           | DERAILLEUR<br>TYRE | SHIMANO CUES 9S<br>KENDA:29"*2.4"   |
|           |                    |                                     |