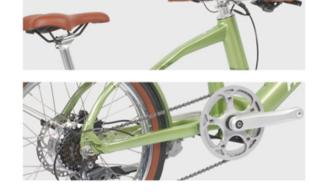

## E-TREKKING BIKE

TRAVEL RESPONSIBLY, LEAVE A POSITINE IMPACT.

31 | HILAND E-TRKKING

| $\square$ | FRAME      | 700C ALLOY CITY E-BIKE                    |
|-----------|------------|-------------------------------------------|
| 7         | FORK       | 700C ALLOY SUSPENSION FORK                |
| ۰Ö۱       | MOTOR      | MIDDLE MOTOR 36V 250W WUXING CM2505       |
|           | DISPLAY    | LED DISPLAY WUXING DZ41                   |
| 4         | CONTROLLER | SINE WAVE                                 |
|           |            |                                           |
|           | BATTERY    | LI-ION 21700 36V 540WH                    |
|           | BATTERY    | LI-ION 21700 36V 540WH                    |
|           |            |                                           |
| *         |            | LI-ION 21700 36V 540WH<br>SHIMANO CUES 9S |
| *         |            |                                           |
|           | DERAILLEUR | SHIMANO CUES 9S                           |
| 0         | DERAILLEUR | SHIMANO CUES 9S<br>KENDA:29"*2.4"         |

BATTERY 36V 540WH

| $\square$ | FRAME              | 700C ALLOY CITY E-BIKE              |
|-----------|--------------------|-------------------------------------|
| 7         | FORK               | 700C ALLOY SUSPENSION FORK          |
| ۰Ö        | MOTOR              | MIDDLE MOTOR 36V 250W WUXING CM2505 |
|           | DISPLAY            | LED DISPLAY WUXING DZ41             |
| -         | CONTROLLER         | SINE WAVE                           |
| -         | BATTERY            | LI-ION 21700 36V 540WH              |
|           |                    |                                     |
|           |                    |                                     |
| *         | DERAILLEUR         | SHIMANO CUES 9S                     |
|           | DERAILLEUR<br>TYRE | SHIMANO CUES 9S<br>KENDA:29"*2.4"   |
|           |                    |                                     |