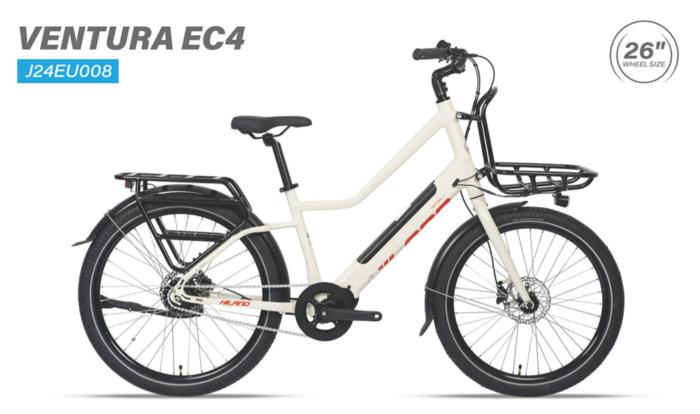

#### 53 | HILAND E-CITY

| 7           | FORK       | 700C ALLOY FORK                    |
|-------------|------------|------------------------------------|
| ŵ           | MOTOR      | REAR DRIVE 36V 250W AIKEMA AKM85SX |
|             | DISPLAY    | LCD DISPLAY KEY-DISP KD718         |
| -           | CONTROLLER | SINE WAVE                          |
| -           | BATTERY    | LI-ION 21700 36V 360WH             |
|             |            |                                    |
|             |            |                                    |
| *           | DERAILLUR  | 1S BELT                            |
| *           | DERAILLUR  |                                    |
| *<br>0<br>0 |            | 1S BELT                            |

#### SPECIFICATION

∠ FRAME

700C ALLOY CITY E-BIKE

DETAIL DISPLAY

| S  | PECIFICATIO | DN                                 |
|----|-------------|------------------------------------|
|    | FRAME       | 700C ALLOY CITY E-BIKE             |
| 7  | FORK        | 700C ALLOY FORK                    |
| ۰Ö | MOTOR       | REAR DRIVE 36V 250W AIKEMA AKM85SX |
|    | DISPLAY     | LCD DISPLAY KEY-DISP KD718         |
| 4  | CONTROLLER  | SINE WAVE                          |
| -  | BATTERY     | LI-ION 21700 36V 360WH             |
|    | DEDAULUD    | 10 0517                            |
|    | DERAILLUR   |                                    |
| 0  | TYRE        | CST 700C*40C                       |
| ٢  | BRAKE       | HYDRAULIC DISC BRAKE               |