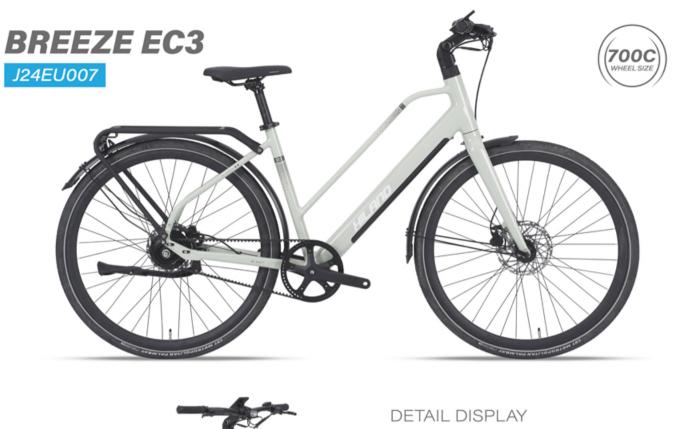

|

#### SPECIFICATION

∠ FRAME



700C ALLOY CITY E-BIKE









DETAIL DISPLAY



| S  | PECIFICATIO | DN                                 |
|----|-------------|------------------------------------|
|    | FRAME       | 700C ALLOY CITY E-BIKE             |
| 7  | FORK        | 700C ALLOY FORK                    |
| ۰Ö | MOTOR       | REAR DRIVE 36V 250W AIKEMA AKM85SX |
|    | DISPLAY     | LCD DISPLAY KEY-DISP KD718         |
| 4  | CONTROLLER  | SINE WAVE                          |
| -  | BATTERY     | LI-ION 21700 36V 360WH             |
|    | DEDAULUD    | 10 0517                            |
|    | DERAILLUR   |                                    |
| 0  | TYRE        | CST 700C*40C                       |
| ٢  | BRAKE       | HYDRAULIC DISC BRAKE               |











BREEZE EC2 / J24EU006 BREEZE EC3 / J24EU007

E-FAT



DETAIL DISPLAY



### SPECIFICATION

| $\square$ | FRAME      | 26" ALLOY CITY E-BIKE               |
|-----------|------------|-------------------------------------|
| 7         | FORK       | 24" ALLOY FORK                      |
| ŵ         | MOTOR      | MIDDLE MOTOR 36V 250W WUXING CM2503 |
|           | DISPLAY    | LED DISPLAY WUXING DZ41             |
| -         | CONTROLLER | SINE WAVE                           |
| -         | BATTERY    | LI-ION 18650 36V 280WH              |
|           |            |                                     |
| *         | DERAILLEUR | LOFANDI:N3                          |
| 0         | TYRE       | CST: F:24"/R:26" 2.125"             |

SHIMANO: HYDRAULIC DISC BRAKE



BATTERY

36V 28