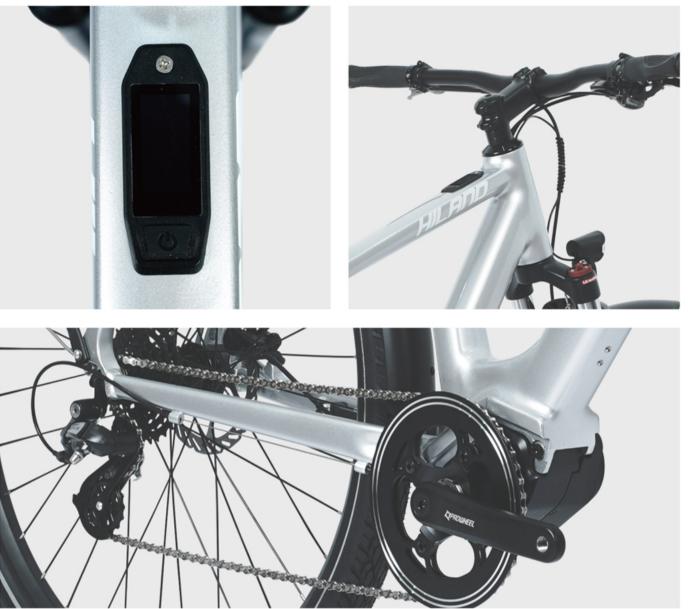

∠ FRAME

r FORK

MOTOR

700C ALLOY CITY E-BIKE

700C ALLOY SUSPENSION FORK

MIDDLE MOTOR 36V 250W ANANDA M81

DETAIL DISPLAY

Aluminum Alloy 6061

FRAME SIZE

480MM

BATTERY 36V 540WH

8

| S   | PECIFICATIO | NC                               |
|-----|-------------|----------------------------------|
|     | FRAME       | 700C ALLOY CITY E-BIKE           |
| 7   | FORK        | 700C ALLOY SUSPENSION FORK       |
| ιŌι | MOTOR       | MIDDLE MOTOR 36V 250W ANANDA M81 |
|     | DISPLAY     | LCD DISPLAY ANANDA D16           |
|     | CONTROLLER  | SINE WAVE                        |
| -   | BATTERY     | LI-ION 21700 36V 540WH           |
|     |             |                                  |
| *   | DERAILLEUR  | SHIMANO CUES 10S                 |
| 0   | TYRE        | CST 700C*45C                     |
| ۲   | BRAKE       | HYDRAULIC DISC BRAKE             |
|     |             |                                  |