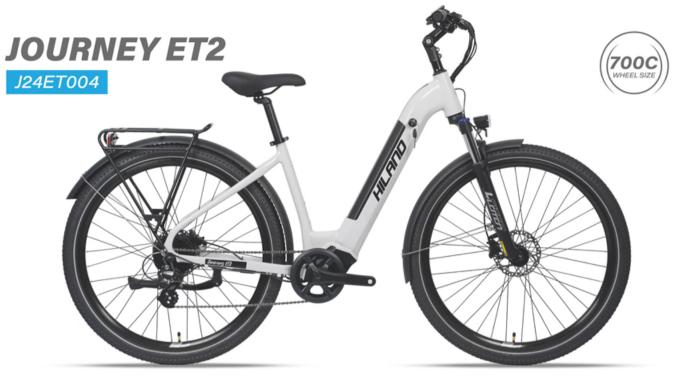

BATTERY BATTERY 36V 374WH

DETAIL DISPLAY

E-MTB

E-CIT

E-FAI

E-KIDS

JOURNEY ET1 / J24ET003 JOURNEY ET2 / J24ET004

| 0 | TYRE  | CST 700C*45C      |
|---|-------|-------------------|
| 0 | BRAKE | HYDRAULIC DISC BR |