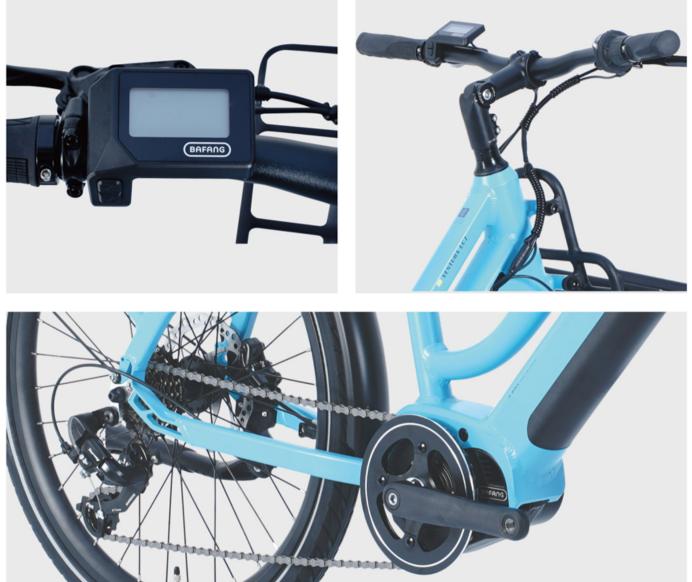

DETAIL DISPLAY

BATTERY BATTERY 36V 486WH

| $\square$ | FRAME              | 24" ALLOY CITY E-BIKE                        |
|-----------|--------------------|----------------------------------------------|
| 7         | FORK               | 24" ALLOY FORK                               |
| ۰Ö۱       | MOTOR              | MIDDLE MOTOR 36V 250W BAFAND M210            |
|           | DISPLAY            | LCD DISPLAY BAFAND DP C220                   |
| -         | CONTROLLER         | SINE WAVE                                    |
|           |                    |                                              |
| 10        | BATTERY            | LI-ION 18650 36V 374WH                       |
|           | BATTERY            | LI-ION 18650 36V 374WH                       |
| *         |                    | LI-ION 18650 36V 374WH<br>SHIMANO TOURNEY 7S |
| _         |                    |                                              |
| *         | DERAILLEUR         | SHIMANO TOURNEY 7S                           |
| *         | DERAILLEUR<br>TYRE | SHIMANO TOURNEY 7S<br>KENDA 24"*1.75         |

BATTERY 36V 374WH

ROAD ĠŢ. μŪ RGO E-FOLDING E-FAT E-KIDS