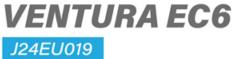

#### SPECIFICATION

∠ FRAME

700C ALLOY CITY E-BIKE

DETAIL DISPLAY

| S  | PECIFICATIO | DN                                 |
|----|-------------|------------------------------------|
|    | FRAME       | 700C ALLOY CITY E-BIKE             |
| 7  | FORK        | 700C ALLOY FORK                    |
| ۰Ö | MOTOR       | REAR DRIVE 36V 250W AIKEMA AKM85SX |
|    | DISPLAY     | LCD DISPLAY KEY-DISP KD718         |
| 4  | CONTROLLER  | SINE WAVE                          |
| -  | BATTERY     | LI-ION 21700 36V 360WH             |
|    | DEDAULUD    | 10 0517                            |
|    | DERAILLUR   |                                    |
| 0  | TYRE        | CST 700C*40C                       |
| ٢  | BRAKE       | HYDRAULIC DISC BRAKE               |