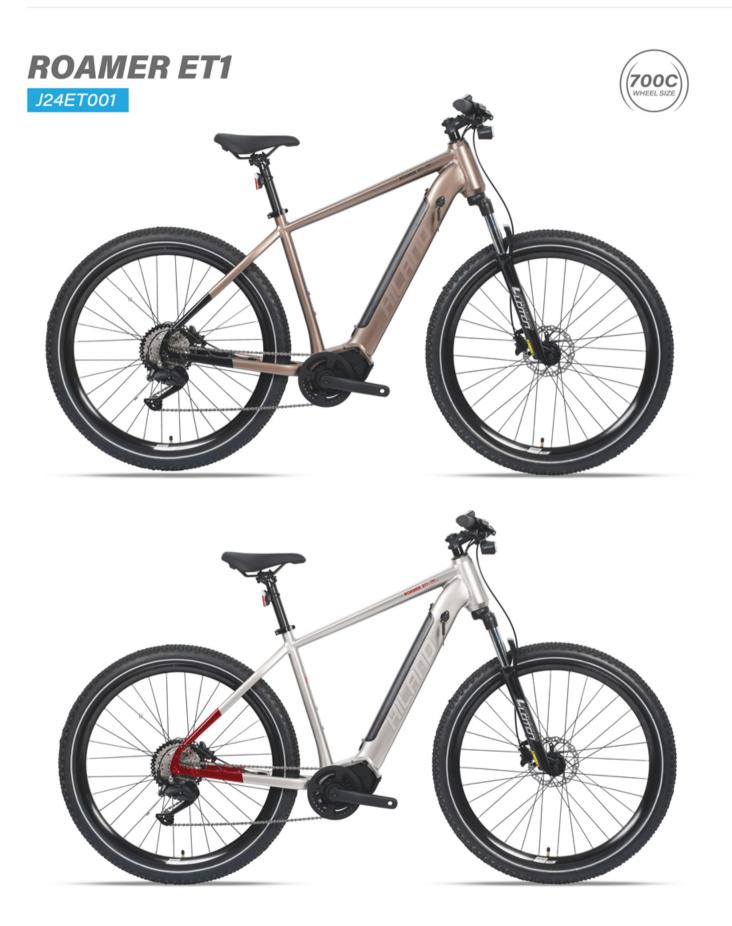

## E-TREKKING BIKE

TRAVEL RESPONSIBLY, LEAVE A POSITINE IMPACT.

31 | HILAND E-TRKKING







| $\square$ | FRAME      | 700C ALLOY CITY E-BIKE                    |
|-----------|------------|-------------------------------------------|
| 7         | FORK       | 700C ALLOY SUSPENSION FORK                |
| ۰Ö۱       | MOTOR      | MIDDLE MOTOR 36V 250W WUXING CM2505       |
|           | DISPLAY    | LED DISPLAY WUXING DZ41                   |
| 4         | CONTROLLER | SINE WAVE                                 |
|           |            |                                           |
|           | BATTERY    | LI-ION 21700 36V 540WH                    |
|           | BATTERY    | LI-ION 21700 36V 540WH                    |
|           |            |                                           |
| *         |            | LI-ION 21700 36V 540WH<br>SHIMANO CUES 9S |
| *         |