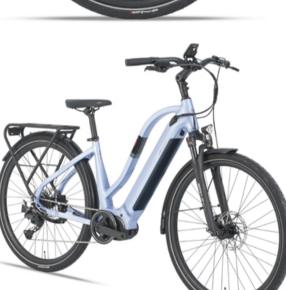

um Alloy 6061

FRAME SIZE

480MM

BATTERY 36V 540WH

8



| S   | PECIFICATIO | NC                               |
|-----|-------------|----------------------------------|
|     | FRAME       | 700C ALLOY CITY E-BIKE           |
| 7   | FORK        | 700C ALLOY SUSPENSION FORK       |
| ιŌι | MOTOR       | MIDDLE MOTOR 36V 250W ANANDA M81 |
|     | DISPLAY     | LCD DISPLAY ANANDA D16           |
|     | CONTROLLER  | SINE WAVE                        |
| -   | BATTERY     | LI-ION 21700 36V 540WH           |
|     |             |                                  |
| *   | DERAILLEUR  | SHIMANO CUES 10S                 |
| 0   | TYRE        | CST 700C*45C                     |
| ۲   | BRAKE       | HYDRAULIC DISC BRAKE             |
|     |             |                                  |





**JOURNEY ET4** 



36V 540WH







DETAIL DISPLAY



# E-CITY BIKE

BE THE CHANGE, AND CHOOSE ECO-FRIENDLY TRANSPORT OPTIONS.







| $\square$ | FRAME              | 700C ALLOY CITY E-BIKE               |
|-----------|--------------------|--------------------------------------|
| 7         | FORK               | 700C ALLOY SUSPENSION FORK           |
| ۰Ö        | MOTOR              | MIDDLEDLE MOTOR 36V 250W BAFAND M210 |
|           | DISPLAY            | LCD DISPLAY BAFAND BC182             |
| -         | CONTROLLER         | SINE WAVE                            |
| -         | BATTERY            | LI-ION 18650 36V 375WH               |
|           |                    |                                      |
|           |                    |