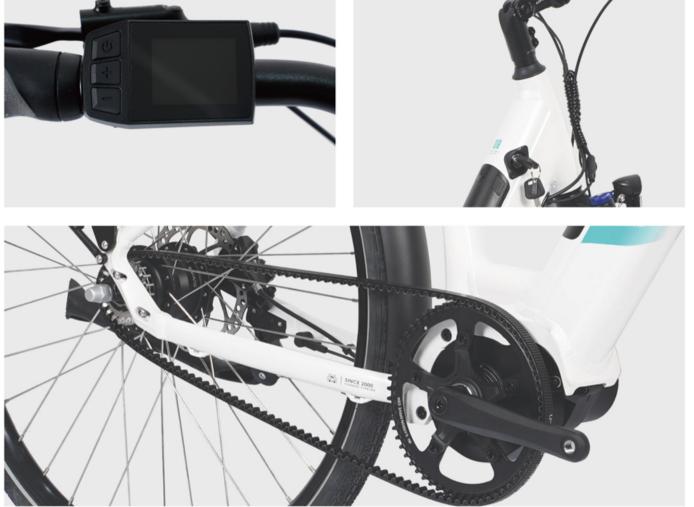

## E-TREKKING BIKE

TRAVEL RESPONSIBLY, LEAVE A POSITINE IMPACT.

31 | HILAND E-TRKKING

| $\square$ | FRAME      | 700C ALLOY CITY E-BIKE                    |
|-----------|------------|-------------------------------------------|
| 7         | FORK       | 700C ALLOY SUSPENSION FORK                |
| ۰Ö۱       | MOTOR      | MIDDLE MOTOR 36V 250W WUXING CM2505       |
|           | DISPLAY    | LED DISPLAY WUXING DZ41                   |
| 4         | CONTROLLER | SINE WAVE                                 |
|           |            |                                           |
|           | BATTERY    | LI-ION 21700 36V 540WH                    |
|           | BATTERY    | LI-ION 21700 36V 540WH                    |
|           |            |                                           |
| *         |            | LI-ION 21700 36V 540WH<br>SHIMANO CUES 9S |
| *         |            |                                           |
|           | DERAILLEUR | SHIMANO CUES 9S                           |
| 0         | DERAILLEUR | SHIMANO CUES 9S<br>KENDA:29"*2.4"         |

BATTERY 36V 540WH

| $\square$ | FRAME              | 700C ALLOY CITY E-BIKE              |
|-----------|--------------------|-------------------------------------|
| 7         | FORK               | 700C ALLOY SUSPENSION FORK          |
| ۰Ö        | MOTOR              | MIDDLE MOTOR 36V 250W WUXING CM2505 |
|           | DISPLAY            | LED DISPLAY WUXING DZ41             |
| -         | CONTROLLER         | SINE WAVE                           |
| -         | BATTERY            | LI-ION 21700 36V 540WH              |
|           |                    |                                     |
|           |                    |                                     |
| *         | DERAILLEUR         | SHIMANO CUES 9S                     |
|           | DERAILLEUR<br>TYRE | SHIMANO CUES 9S<br>KENDA:29"*2.4"   |
|           |                    |                                     |