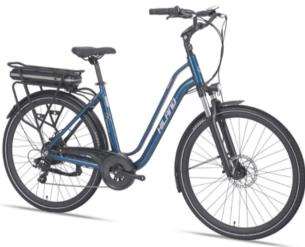

BATTERY 36V 375WH BATTERY

E-MTB

ROAD

E-CITY

E-FAT

| $\nabla$    | FRAME      | 700C ALLOY CITY E-BIKE             |
|-------------|------------|------------------------------------|
| 1           | FORK       | 700C SUSPENSION FORK               |
| ۰Ö۱         | MOTOR      | MIDDLEDLE MOTOR 36V 250W WUXING CM |
|             | DISPLAY    | LED DISPLAY WUXING DZ41            |
| -           | CONTROLLER | SINE WAVE                          |
|             |            |                                    |
| -           | BATTERY    | LI-ION 18650 36V 432WH             |
| -           | BATTERY    | LI-ION 18650 36V 432WH             |
| *           |            |                                    |
| ■<br>*<br>0 |            |                                    |
|             | DERAILLEUR | LOFANDI:N3                         |

BATTERY 36V 432WH BATTERY

C Aluminum Alloy 6061

M2502

E-MTB

OAD

E-CIT

m-0 360

E-FOL