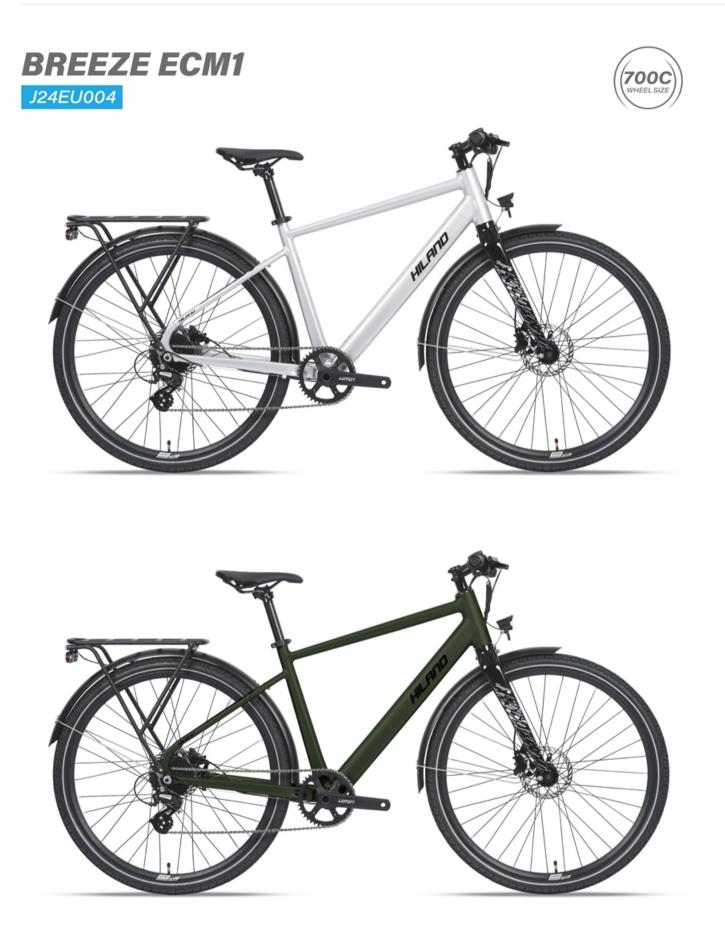

#### SPECIFICATION

∠ FRAME

700C ALLOY CITY E-BIKE

DETAIL DISPLAY

| S  | PECIFICATIO | DN                                 |
|----|-------------|------------------------------------|
|    | FRAME       | 700C ALLOY CITY E-BIKE             |
| 7  | FORK        | 700C ALLOY FORK                    |
| ۰Ö | MOTOR       | REAR DRIVE 36V 250W AIKEMA AKM85SX |
|    | DISPLAY     | LCD DISPLAY KEY-DISP KD718         |
| 4  | CONTROLLER  | SINE WAVE                          |
| -  | BATTERY     | LI-ION 21700 36V 360WH             |
|    | DEDAULUD    | 10 0517                            |
|    | DERAILLUR   |                                    |
| 0  | TYRE        | CST 700C*40C                       |
| ٢  | BRAKE       | HYDRAULIC DISC BRAKE               |