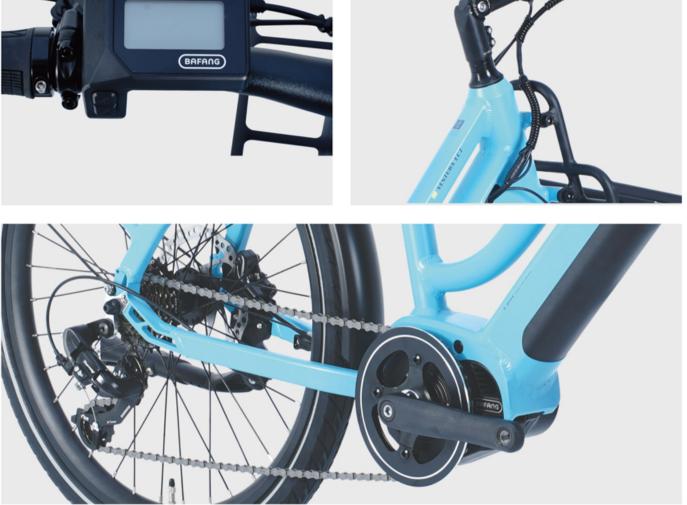

DETAIL DISPLAY

BATTERY BATTERY 36V 486WH

| $\square$ | FRAME              | 24" ALLOY CITY E-BIKE                        |
|-----------|--------------------|----------------------------------------------|
| 7         | FORK               | 24" ALLOY FORK                               |
| ۰Ö۱       | MOTOR              | MIDDLE MOTOR 36V 250W BAFAND M210            |
|           | DISPLAY            | LCD DISPLAY BAFAND DP C220                   |
| -         | CONTROLLER         | SINE WAVE                                    |
|           |                    |                                              |
| 10        | BATTERY            | LI-ION 18650 36V 374WH                       |
|           | BATTERY            | LI-ION 18650 36V 374WH                       |
| *         |                    | LI-ION 18650 36V 374WH<br>SHIMANO TOURNEY 7S |
| _         |                    |                                              |
| *         | DERAILLEUR         | SHIMANO TOURNEY 7S                           |
| *         | DERAILLEUR<br>TYRE | SHIMANO TOURNEY 7S<br>KENDA 24"*1.75         |

BATTERY 36V 374WH

ROAD ĠŢ. μŪ RGO E-FOLDING E-FAT E-KIDS