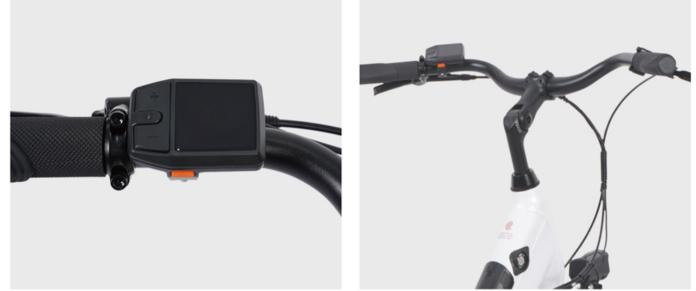

8

DETAIL DISPLAY

| SI        | PECIFICATIO | ON                                 |
|-----------|-------------|------------------------------------|
| $\square$ | FRAME       | 700C ALLOY CITY E-BIKE             |
| 7         | FORK        | 700C ALLOY SUSPENSION FORK         |
| -Ö-       | MOTOR       | REAR DRIVE 36V 250W SHENGYI DGWA7P |
|           | DISPLAY     | LCD DISPLAY DIGITECH L182          |
| 4         | CONTROLLER  | SINE WAVE                          |
|           | BATTERY     | LI-ION 36V 374WH 18650             |
|           |             |                                    |
| *         | DERAILLEUR  | SHIMANO ALTUS 8S                   |
| 0         | TYRE        | 29"*2.25"                          |
| ٢         | BRAKE       | HYDRAULIC DISC BRAKE               |
|           |             |                                    |
|           |             |                                    |

|   | DISPLAY            | LCD DISPLAY ANANDA D16           |
|---|--------------------|----------------------------------|
| 4 | CONTROLLER         | SINE WAVE                        |
| - | BATTERY            | LI-ION 21700 36V 540WH           |
|   |                    |                                  |
|   |                    |                                  |
| * | DERAILLEUR         | SHIMANO CUES 10S                 |
| * | DERAILLEUR<br>TYRE | SHIMANO CUES 10S<br>CST 700C*45C |