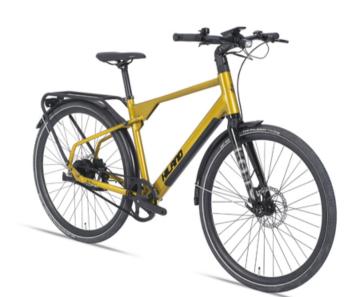

E-FAT

| $\square$ | FRAME             | 700C ALLOY CITY E-BIKE             |
|-----------|-------------------|------------------------------------|
| Å         | FORK              | 700C ALLOY SUSPENSION FORK         |
| ۰Ö۱       | MOTOR             | MIDDLE MOTOR 36V 200W DP M065MD    |
|           | DISPLAY           | LED DISPLAY WUXING DZ45            |
| 4         | CONTROLLER        | SINE WAVE                          |
| -         | BATTERY           | LI-ION 21700 36V 360WH             |
|           |                   |                                    |
|           |                   |                                    |
| *         | DERAILLUR         | SHIMANO ALTUS 8S                   |
|           | DERAILLUR<br>TYRE | SHIMANO ALTUS 8S<br>KENDA 700C*50C |
|           |                   |                                    |

BATTERY 36V 360WH BATTERY

E-MTB ROAD E-CITY т-С RGO E-FO E-FAT E-KIDS

| $\nabla$ | FRAME      | 700C ALLOY CITY E-BIKE             |
|----------|------------|------------------------------------|
| 1        | FORK       | 700C ALLOY FORK                    |
| Ō        | MOTOR      | REAR DRIVE 36V 250W AIKEMA AKM85SX |
|          | DISPLAY    | LED DISPLAY WUXING DZ45/ MOGUBRO M |
| 4        | CONTROLLER | SINE WAVE                          |
| •        | BATTERY    | LI-ION 21700 36V 360WH             |
|          |            |                                    |
| *        | DERAILLUR  | SHIMANO ALTUS 8S                   |
| ¢        | TYRE       | KENDA 700C*50C                     |
| ٥        | BRAKE      | HYDRAULIC DISC BRAKE               |
|          |            |                                    |