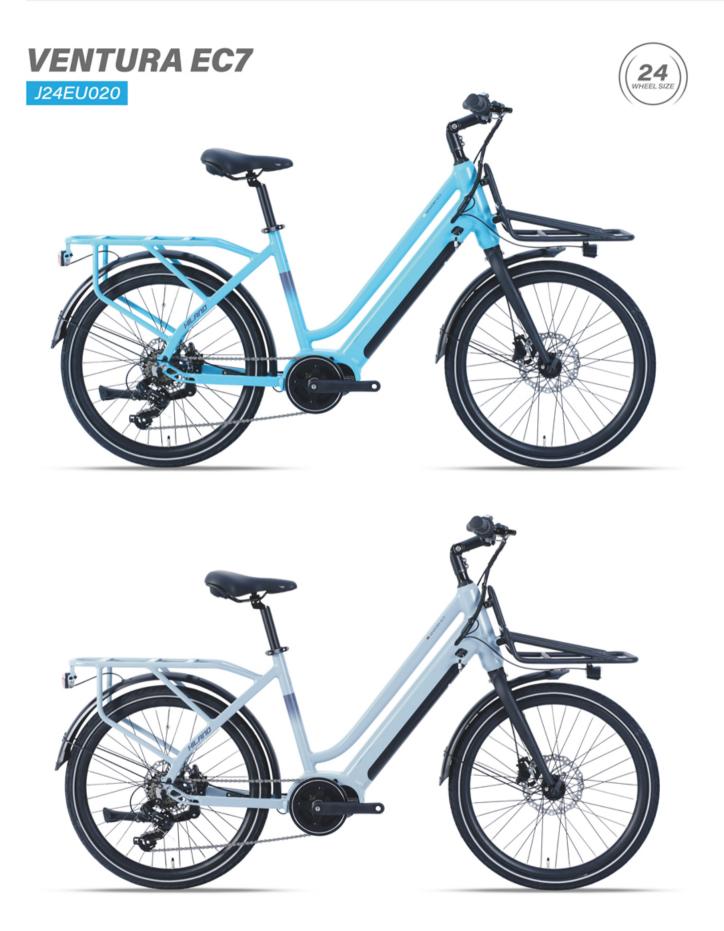

DETAIL DISPLAY

BATTERY BATTERY 36V 486WH

| $\square$ | FRAME              | 24" ALLOY CITY E-BIKE                        |
|-----------|--------------------|----------------------------------------------|
| 7         | FORK               | 24" ALLOY FORK                               |
| ۰Ö۱       | MOTOR              | MIDDLE MOTOR 36V 250W BAFAND M210            |
|           | DISPLAY            | LCD DISPLAY BAFAND DP C220                   |
| -         | CONTROLLER         | SINE WAVE                                    |
|           |                    |                                              |
| 10        | BATTERY            | LI-ION 18650 36V 374WH                       |
|           | BATTERY            | LI-ION 18650 36V 374WH                       |
| *         |                    | LI-ION 18650 36V 374WH<br>SHIMANO TOURNEY 7S |
| _         |                    |                                              |
| *         | DERAILLEUR         | SHIMANO TOURNEY 7S                           |
| *         | DERAILLEUR<br>TYRE | SHIMANO TOURNEY 7S<br>KENDA 24"*1.75         |

BATTERY 36V 374WH

ROAD ĠŢ. μŪ RGO E-FOLDING E-FAT E-KIDS