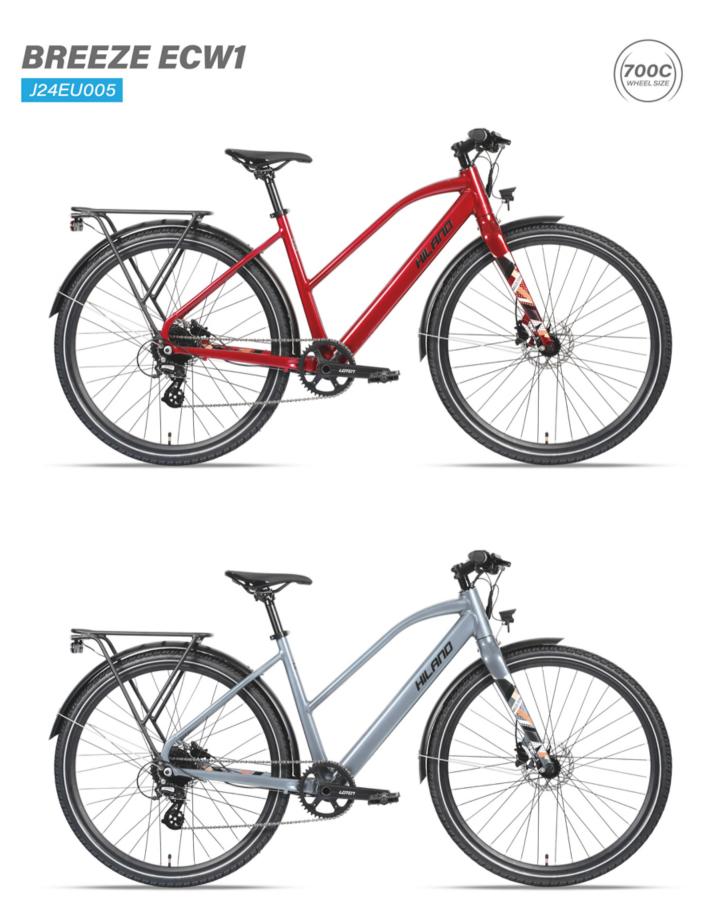

BATTERY BATTERY 36V 374WH

DETAIL DISPLAY

E-MTB

E-CIT

E-FAI

E-KIDS

JOURNEY ET1 / J24ET003 JOURNEY ET2 / J24ET004

| 0 | TYRE  | CST 700C*45C      |
|---|-------|-------------------|
| 0 | BRAKE | HYDRAULIC DISC BR |