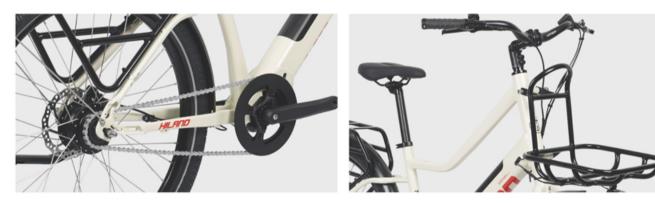

#### 53 | HILAND E-CITY

| 7           | FORK       | 700C ALLOY FORK                    |
|-------------|------------|------------------------------------|
| ŵ           | MOTOR      | REAR DRIVE 36V 250W AIKEMA AKM85SX |
|             | DISPLAY    | LCD DISPLAY KEY-DISP KD718         |
| -           | CONTROLLER | SINE WAVE                          |
| -           | BATTERY    | LI-ION 21700 36V 360WH             |
|             |            |                                    |
|             |            |                                    |
| *           | DERAILLUR  | 1S BELT                            |
| *           | DERAILLUR  |                                    |
| *<br>0<br>0 |            | 1S BELT                            |

#### SPECIFICATION

∠ FRAME

700C ALLOY CITY E-BIKE

DETAIL DISPLAY

| S  | PECIFICATIO | DN                                 |
|----|-------------|------------------------------------|
|    | FRAME       | 700C ALLOY CITY E-BIKE             |
| 7  | FORK        | 700C ALLOY FORK                    |
| ۰Ö | MOTOR       | REAR DRIVE 36V 250W AIKEMA AKM85SX |
|    | DISPLAY     | LCD DISPLAY KEY-DISP KD718         |
| 4  | CONTROLLER  | SINE WAVE                          |
| -  | BATTERY     | LI-ION 21700 36V 360WH             |
|    | DEDAULUD    | 10 0517                            |
|    | DERAILLUR   |                                    |
| 0  | TYRE        | CST 700C*40C                       |
| ٢  | BRAKE       | HYDRAULIC DISC BRAKE               |