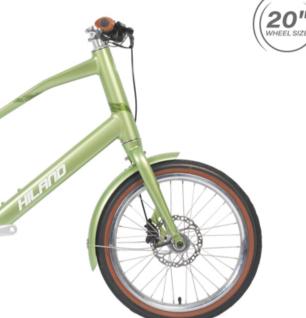

## E-TREKKING BIKE

TRAVEL RESPONSIBLY, LEAVE A POSITINE IMPACT.

31 | HILAND E-TRKKING

| $\square$ | FRAME      | 700C ALLOY CITY E-BIKE                    |
|-----------|------------|-------------------------------------------|
| 7         | FORK       | 700C ALLOY SUSPENSION FORK                |
| ۰Ö۱       | MOTOR      | MIDDLE MOTOR 36V 250W WUXING CM2505       |
|           | DISPLAY    | LED DISPLAY WUXING DZ41                   |
| 4         | CONTROLLER | SINE WAVE                                 |
|           |            |                                           |
|           | BATTERY    | LI-ION 21700 36V 540WH                    |
|           | BATTERY    | LI-ION 21700 36V 540WH                    |
|           |            |                                           |
| *         |            | LI-ION 21700 36V 540WH<br>SHIMANO CUES 9S |
| *         |            |                                           |
|           | DERAILLEUR | SHIMANO CUES 9S                           |
| 0         | DERAILLEUR | SHIMANO CUES 9S<br>KENDA:29"*2.4"         |

BATTERY 36V 540WH

| $\square$ | FRAME              | 700C ALLOY CITY E-BIKE              |
|-----------|--------------------|-------------------------------------|
| 7         | FORK               | 700C ALLOY SUSPENSION FORK          |
| ۰Ö        | MOTOR              | MIDDLE MOTOR 36V 250W WUXING CM2505 |
|           | DISPLAY            | LED DISPLAY WUXING DZ41             |
| -         | CONTROLLER         | SINE WAVE                           |
| -         | BATTERY            | LI-ION 21700 36V 540WH              |
|           |                    |                                     |
|           |                    |                                     |
| *         | DERAILLEUR         | SHIMANO CUES 9S                     |
|           | DERAILLEUR<br>TYRE | SHIMANO CUES 9S<br>KENDA:29"*2.4"   |
|           |                    |                                     |