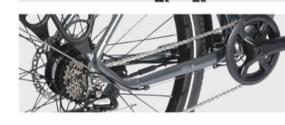

BATTERY 36V 540WH

| $\square$ | FRAME              | 700C ALLOY CITY E-BIKE              |
|-----------|--------------------|-------------------------------------|
| 7         | FORK               | 700C ALLOY SUSPENSION FORK          |
| ۰Ö        | MOTOR              | MIDDLE MOTOR 36V 250W WUXING CM2505 |
|           | DISPLAY            | LED DISPLAY WUXING DZ41             |
| -         | CONTROLLER         | SINE WAVE                           |
| -         | BATTERY            | LI-ION 21700 36V 540WH              |
|           |                    |                                     |
|           |                    |                                     |
| *         | DERAILLEUR         | SHIMANO CUES 9S                     |
|           | DERAILLEUR<br>TYRE | SHIMANO CUES 9S<br>KENDA:29"*2.4"   |
|           |                    |                                     |

BATTERY 36V 540WH BATTERY

| -Ö-           | MOTOR              | REAR DRIVE 36V 250W ANANDA M129 |
|---------------|--------------------|---------------------------------|
|               | DISPLAY            | LCD DISPLAY KEY-DISP KD21C      |
| 4             | CONTROLLER         | SINE WAVE                       |
| -             | BATTERY            | LI-ION 21700 36V 540WH          |
|               |                    |                                 |
|               |                    |                                 |
| *             | DERAILLEUR         | SHIMANO ALTUS 8S                |
| *             | DERAILLEUR<br>TYRE | SHIMANO ALTUS 8S<br>29"*2.25"   |
| <b>*</b><br>○ |                    |                                 |