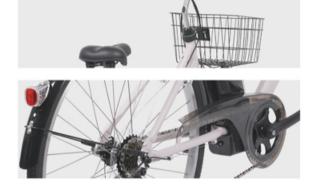

DETAIL DISPLAY

| S  | PECIFICATIO | N                                |
|----|-------------|----------------------------------|
|    | FRAME       | 26"*1-3/8" ALLOY CITY E-BIKE     |
| 7  | FORK        | 26" ALLOY FORK                   |
| ŵ  | MOTOR       | FRONT MOTOR 36V 250W MIVICE M060 |
|    | DISPLAY     | LED DISPLAY KEY-DISP KD26E       |
| -6 | CONTROLLER  | SINE WAVE                        |
| -  | BATTERY     | LI-ION 18650 36V 375AH           |
|    |             |                                  |
| *  | DERAILLEUR  | SHIMANO:1*7S                     |
| 0  | TYRE        | KENDA 26*1-3/8"                  |
| ٢  | BRAKE       | V-BRAKE ALLOY                    |
|    |             |                                  |

**BREEZE EC8** J24EU017

BATTERY BATTERY 36V 375WH

DETAIL DISPLAY

DETAIL DISPLAY