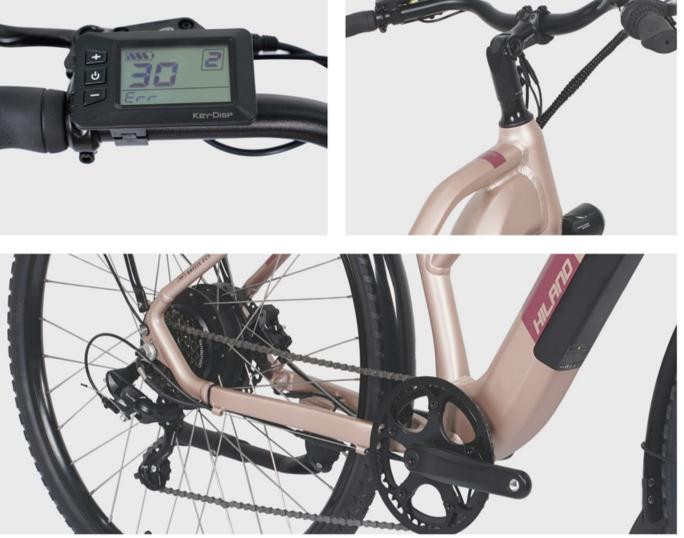

SHIMANO: HYDRAULIC DISC BRAKE

BATTERY

36V 280WH

Ē

SPECIFICATION

| 5 | SPECIFICATION |                                              |  |  |  |
|---|---------------|----------------------------------------------|--|--|--|
| D | FRAME         | 700C ALLOY CITY E-BIKE                       |  |  |  |
| 1 | FORK          | 700C ALLOY SUSPENSION FORK                   |  |  |  |
| Ō | MOTOR         | REAR DRIVE 36V 250W ANANDA M131              |  |  |  |
|   | DISPLAY       | LCD DISPLAY KING-METER WH-527                |  |  |  |
| ۲ | CONTROLLER    | SINE WAVE                                    |  |  |  |
|   |               |                                              |  |  |  |
| - | BATTERY       | LI-ION 18650 36V 374WH                       |  |  |  |
| • | BATTERY       | LI-ION 18650 36V 374WH                       |  |  |  |
|   |               | LI-ION 18650 36V 374WH<br>SHIMANO TOURNEY 7S |  |  |  |
| * |               |                                              |  |  |  |
| * | DERAILLEUR    | SHIMANO TOURNEY 7S                           |  |  |  |

BRAKE
 BRAKE

BATTERY BATTERY 36V 374WH

DETAIL DISPLAY

| ⊿⊅ F       | RAME             | 700C ALLOY CITY E-BIKE         |
|------------|------------------|--------------------------------|
| や F        | ORK              | 700C ALLOY SUSPENSION FORK     |
| ⊧ō⊧ M      | IOTOR            | REAR DRIVE 48V 500W VANKI RH45 |
| D          | ISPLAY           | LCD DISPLAY KEY-DISP KD21C     |
| ⊕ C        | ONTROLLER        | SINE WAVE                      |
|            |                  |                                |
| ■ B        | ATTERY           | LI-ION 18650 48V 504WH         |
| ■ B        | ATTERY           | LI-ION 18650 48V 504WH         |
|            |                  |                                |
|            | ERAILLEUR        |                                |
| ≉ D        |                  |                                |
| ≉ D<br>⊖ T | ERAILLEUR        | SHIMANO:1*7S                   |
| ≉ D<br>⊖ T | ERAILLEUR<br>YRE | SHIMANO:1*7S<br>700C*42C       |