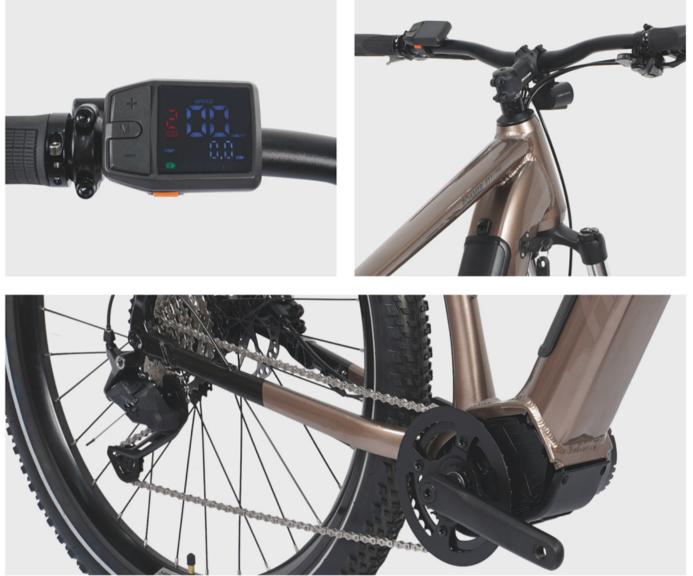

## E-TREKKING BIKE

TRAVEL RESPONSIBLY, LEAVE A POSITINE IMPACT.

31 | HILAND E-TRKKING







| $\square$ | FRAME      | 700C ALLOY CITY E-BIKE                    |
|-----------|------------|-------------------------------------------|
| 7         | FORK       | 700C ALLOY SUSPENSION FORK                |
| ۰Ö۱       | MOTOR      | MIDDLE MOTOR 36V 250W WUXING CM2505       |
|           | DISPLAY    | LED DISPLAY WUXING DZ41                   |
| 4         | CONTROLLER | SINE WAVE                                 |
|           |            |                                           |
|           | BATTERY    | LI-ION 21700 36V 540WH                    |
|           | BATTERY    | LI-ION 21700 36V 540WH                    |
|           |            |                                           |
| *         |            | LI-ION 21700 36V 540WH<br>SHIMANO CUES 9S |
| *         |