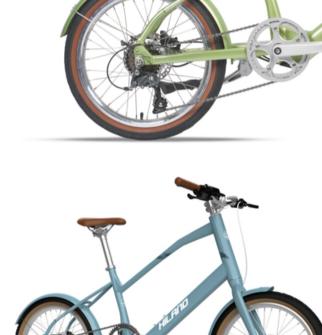

## SPECIFICATION

| $\square$ | FRAME      | 20" ALLOY FOLDING E-BIKE        |
|-----------|------------|---------------------------------|
| Ŕ         | FORK       | 20" ALLOY FORK                  |
| ١Ō1       | MOTOR      | REAR DRIVE 36V 250W ANANDA M129 |
|           | DISPLAY    | LED DISPLAY KING-METER T320     |
| -         | CONTROLLER | SINE WAVE                       |
|           | BATTERY    | LI-ION 18650 36V 187WH          |
|           |            |                                 |
| *         | DERAILLEUR | SHIMANO:1*7S                    |
| 0         | TYRE       | KENDA 20*1.75"                  |

SHIMANO: HYDRAULIC DISC BRAKE

**BREEZE EC7** 

J24EU015

SPECIFICATION

| SPECIFICATION |            |                                    |  |
|---------------|------------|------------------------------------|--|
| $\square$     | FRAME      | 20" ALLOY E-BIKE                   |  |
| R             | FORK       | 20" HI-TEN FORK                    |  |
| ۰Ö۱           | MOTOR      | REAR DRIVE 36V 250W AIKEMA AKM85SX |  |
|               | DISPLAY    | LED DISPLAY WUXING DZ40            |  |
| -             | CONTROLLER | SINE WAVE                          |  |
|               |            |                                    |  |
| -             | BATTERY    | LI-ION 21700 36V 360WH             |  |
| -             | BATTERY    | LI-ION 21700 36V 360WH             |  |
| *             |            |                                    |  |
| _             |            |                                    |  |
| *             | DERAILLEUR | SHIMANO CLARIS 75/85               |  |

#### 61 | HILAND E-CITY

| Ŕ   | FORK               | 20" ALLOY FORK                           |
|-----|--------------------|------------------------------------------|
| -Ö- | MOTOR              | MIDDLE MOTOR 36V 250W WUXING CM2503      |
|     | DISPLAY            | LED DISPLAY WUXING SW102                 |
| -   | CONTROLLER         | SINE WAVE                                |
| -   | BATTERY            | LI-ION 21700 36V 360WH                   |
|     |                    |                                          |
|     |                    |                                          |
| *   | DERAILLEUR         | SHIMANO NEXUS INTER 3S                   |
| *   | DERAILLEUR<br>TYRE | SHIMANO NEXUS INTER 3S<br>KENDA 20"*1.95 |
|     |                    |                                          |

#### SPECIFICATION

∠ FRAME

20" ALLOY CITY E-BIKE

Aluminum Alloy 6061

FRAME SIZE

330MM

BATTERY 36V 360WH

8