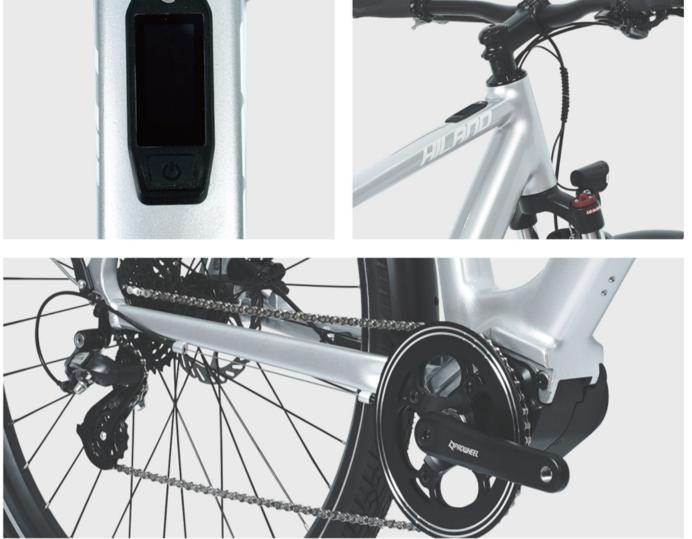

∠ FRAME

r FORK

MOTOR

700C ALLOY CITY E-BIKE

700C ALLOY SUSPENSION FORK

MIDDLE MOTOR 36V 250W ANANDA M81

DETAIL DISPLAY

Aluminum Alloy 6061

FRAME SIZE

480MM

BATTERY 36V 540WH

8

| S   | PECIFICATIO | NC                               |
|-----|-------------|----------------------------------|
|     | FRAME       | 700C ALLOY CITY E-BIKE           |
| 7   | FORK        | 700C ALLOY SUSPENSION FORK       |
| ιŌι | MOTOR       | MIDDLE MOTOR 36V 250W ANANDA M81 |
|     | DISPLAY     | LCD DISPLAY ANANDA D16           |
|     | CONTROLLER  | SINE WAVE                        |
| -   | BATTERY     | LI-ION 21700 36V 540WH           |
|     |             |                                  |
| *   | DERAILLEUR  | SHIMANO CUES 10S                 |
| 0   | TYRE        | CST 700C*45C                     |
| ۲   | BRAKE       | HYDRAULIC DISC BRAKE             |
|     |             |                                  |