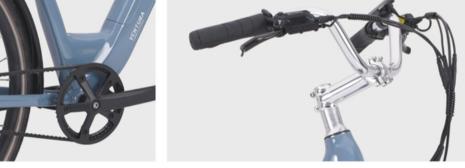

∠ FRAME

r FORK

700C ALLOY CITY E-BIKE

700C ALLOY SUSPENSION FORK

Aluminum Alloy 6061

FRAME SIZE

500MM

BATTERY 36V 540WH