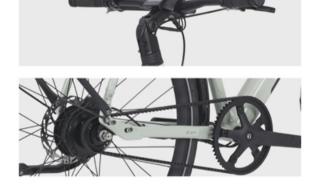

#### 53 | HILAND E-CITY

| 7           | FORK       | 700C ALLOY FORK                    |
|-------------|------------|------------------------------------|
| ŵ           | MOTOR      | REAR DRIVE 36V 250W AIKEMA AKM85SX |
|             | DISPLAY    | LCD DISPLAY KEY-DISP KD718         |
| -           | CONTROLLER | SINE WAVE                          |
| -           | BATTERY    | LI-ION 21700 36V 360WH             |
|             |            |                                    |
|             |            |                                    |
| *           | DERAILLUR  | 1S BELT                            |
| *           | DERAILLUR  |                                    |
| *<br>0<br>0 |            | 1S BELT                            |

#### SPECIFICATION

∠ FRAME

700C ALLOY CITY E-BIKE

DETAIL DISPLAY

| S  | PECIFICATIO | DN                                 |
|----|-------------|------------------------------------|
|    | FRAME       | 700C ALLOY CITY E-BIKE             |
| 7  | FORK        | 700C ALLOY FORK                    |
| ۰Ö | MOTOR       | REAR DRIVE 36V 250W AIKEMA AKM85SX |
|    | DISPLAY     | LCD DISPLAY KEY-DISP KD718         |
| 4  | CONTROLLER  | SINE WAVE                          |
| -  | BATTERY     | LI-ION 21700 36V 360WH             |
|    | DEDAULUD    | 10 0517                            |
|    | DERAILLUR   |                                    |
| 0  | TYRE        | CST 700C*40C                       |
| ٢  | BRAKE       | HYDRAULIC DISC BRAKE               |