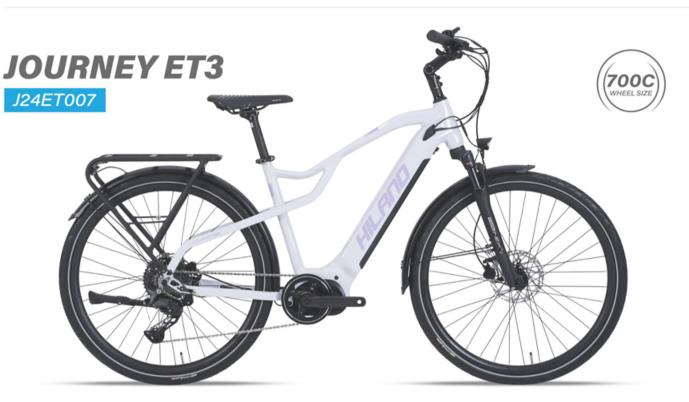

BATTERY BATTERY 36V 374WH

DETAIL DISPLAY

E-MTB

E-CIT

E-FAI

E-KIDS

JOURNEY ET1 / J24ET003 JOURNEY ET2 / J24ET004

| 0 | TYRE  | CST 700C*45C      |
|---|-------|-------------------|
| 0 | BRAKE | HYDRAULIC DISC BR |