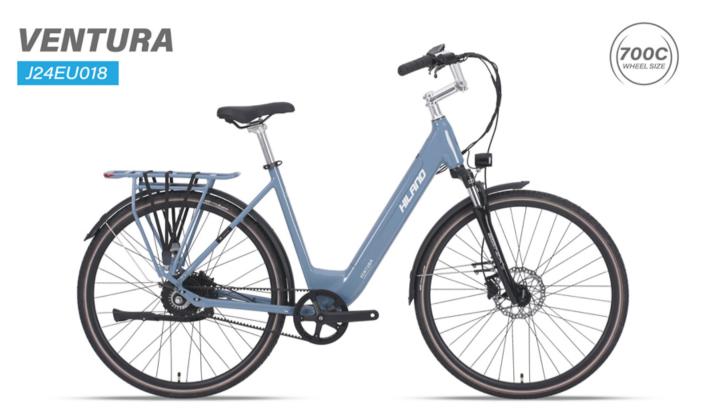

## E-TREKKING BIKE

TRAVEL RESPONSIBLY, LEAVE A POSITINE IMPACT.

31 | HILAND E-TRKKING

| $\square$ | FRAME      | 700C ALLOY CITY E-BIKE                    |
|-----------|------------|-------------------------------------------|
| 7         | FORK       | 700C ALLOY SUSPENSION FORK                |
| ۰Ö۱       | MOTOR      | MIDDLE MOTOR 36V 250W WUXING CM2505       |
|           | DISPLAY    | LED DISPLAY WUXING DZ41                   |
| 4         | CONTROLLER | SINE WAVE                                 |
|           |            |                                           |
|           | BATTERY    | LI-ION 21700 36V 540WH                    |
|           | BATTERY    | LI-ION 21700 36V 540WH                    |
|           |            |                                           |
| *         |            | LI-ION 21700 36V 540WH<br>SHIMANO CUES 9S |
| *         |            |                                           |
|           | DERAILLEUR | SHIMANO CUES 9S                           |
| 0         | DERAILLEUR | SHIMANO CUES 9S<br>KENDA:29"*2.4"         |

BATTERY 36V 540WH

| $\square$ | FRAME              | 700C ALLOY CITY E-BIKE              |
|-----------|--------------------|-------------------------------------|
| 7         | FORK               | 700C ALLOY SUSPENSION FORK          |
| ۰Ö        | MOTOR              | MIDDLE MOTOR 36V 250W WUXING CM2505 |
|           | DISPLAY            | LED DISPLAY WUXING DZ41             |
| -         | CONTROLLER         | SINE WAVE                           |
| -         | BATTERY            | LI-ION 21700 36V 540WH              |
|           |                    |                                     |
|           |                    |                                     |
| *         | DERAILLEUR         | SHIMANO CUES 9S                     |
|           | DERAILLEUR<br>TYRE | SHIMANO CUES 9S<br>KENDA:29"*2.4"   |
|           |                    |                                     |