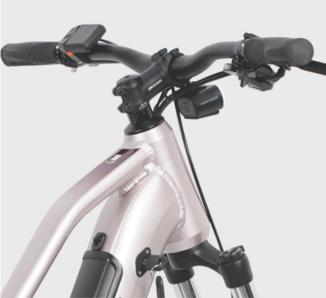

8

DETAIL DISPLAY

| SI        | PECIFICATIO | ON                                 |
|-----------|-------------|------------------------------------|
| $\square$ | FRAME       | 700C ALLOY CITY E-BIKE             |
| 7         | FORK        | 700C ALLOY SUSPENSION FORK         |
| -Ö-       | MOTOR       | REAR DRIVE 36V 250W SHENGYI DGWA7P |
|           | DISPLAY     | LCD DISPLAY DIGITECH L182          |
| 4         | CONTROLLER  | SINE WAVE                          |
|           | BATTERY     | LI-ION 36V 374WH 18650             |
|           |             |                                    |
| *         | DERAILLEUR  | SHIMANO ALTUS 8S                   |
| 0         | TYRE        | 29"*2.25"                          |
| ٢         | BRAKE       | HYDRAULIC DISC BRAKE               |
|           |             |                                    |
|           |             |                                    |