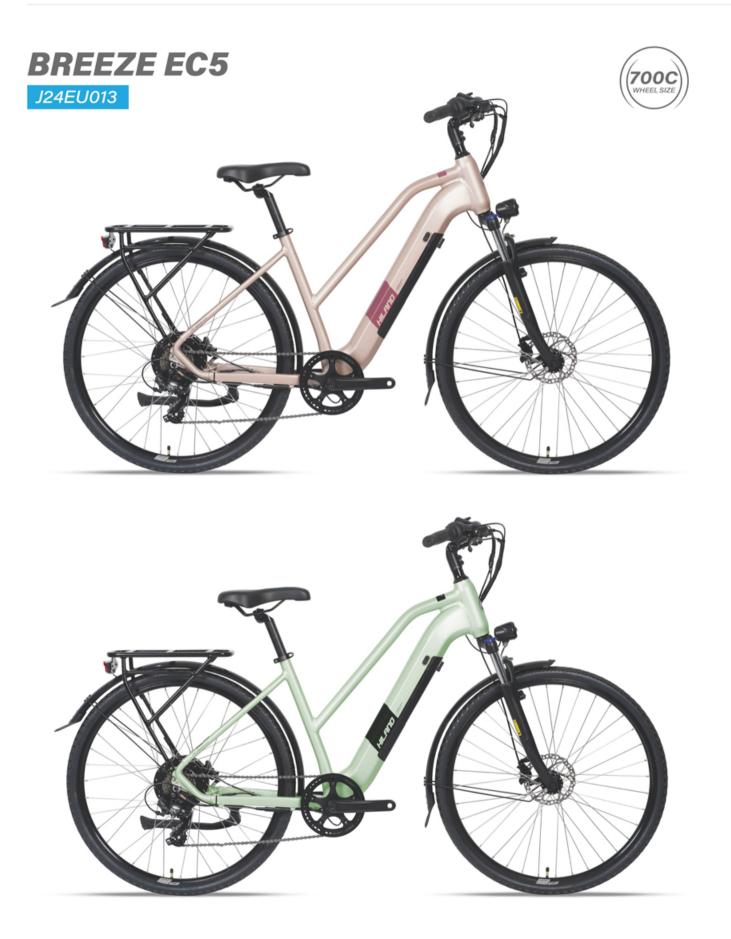

SHIMANO: HYDRAULIC DISC BRAKE

BATTERY

36V 280WH

Ē

SPECIFICATION

| 5 | SPECIFICATION |                                              |  |  |  |
|---|---------------|----------------------------------------------|--|--|--|
| D | FRAME         | 700C ALLOY CITY E-BIKE                       |  |  |  |
| 1 | FORK          | 700C ALLOY SUSPENSION FORK                   |  |  |  |
| Ō | MOTOR         | REAR DRIVE 36V 250W ANANDA M131              |  |  |  |
|   | DISPLAY       | LCD DISPLAY KING-METER WH-527                |  |  |  |
| ۲ | CONTROLLER    | SINE WAVE                                    |  |  |  |
|   |               |                                              |  |  |  |
| - | BATTERY       | LI-ION 18650 36V 374WH                       |  |  |  |
| • | BATTERY       | LI-ION 18650 36V 374WH                       |  |  |  |
|   |               | LI-ION 18650 36V 374WH<br>SHIMANO TOURNEY 7S |  |  |  |
| * |               |                                              |  |  |  |
| * | DERAILLEUR    | SHIMANO TOURNEY 7S                           |  |  |  |

BRAKE
 BRAKE

BATTERY BATTERY 36V 374WH

DETAIL DISPLAY

| ⊿⊅ F       | RAME             | 700C ALLOY CITY E-BIKE         |
|------------|------------------|--------------------------------|
| や F        | ORK              | 700C ALLOY SUSPENSION FORK     |
| ⊧ō⊧ M      | IOTOR            | REAR DRIVE 48V 500W VANKI RH45 |
| D          | ISPLAY           | LCD DISPLAY KEY-DISP KD21C     |
| ⊕ C        | ONTROLLER        | SINE WAVE                      |
|            |                  |                                |
| ■ B        | ATTERY           | LI-ION 18650 48V 504WH         |
| ■ B        | ATTERY           | LI-ION 18650 48V 504WH         |
|            |                  |                                |
|            | ERAILLEUR        |                                |
| ≉ D        |                  |                                |
| ≉ D<br>⊖ T | ERAILLEUR        | SHIMANO:1*7S                   |
| ≉ D<br>⊖ T | ERAILLEUR<br>YRE | SHIMANO:1*7S<br>700C*42C       |