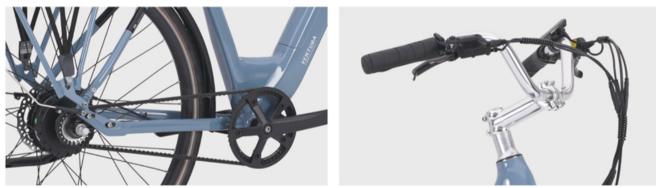

## E-TREKKING BIKE

TRAVEL RESPONSIBLY, LEAVE A POSITINE IMPACT.

31 | HILAND E-TRKKING

| $\square$ | FRAME      | 700C ALLOY CITY E-BIKE                    |
|-----------|------------|-------------------------------------------|
| 7         | FORK       | 700C ALLOY SUSPENSION FORK                |
| ۰Ö۱       | MOTOR      | MIDDLE MOTOR 36V 250W WUXING CM2505       |
|           | DISPLAY    | LED DISPLAY WUXING DZ41                   |
| 4         | CONTROLLER | SINE WAVE                                 |
|           |            |                                           |
|           | BATTERY    | LI-ION 21700 36V 540WH                    |
|           | BATTERY    | LI-ION 21700 36V 540WH                    |
|           |            |                                           |
| *         |            | LI-ION 21700 36V 540WH<br>SHIMANO CUES 9S |
| *         |            |                                           |
|           | DERAILLEUR | SHIMANO CUES 9S                           |
| 0         | DERAILLEUR | SHIMANO CUES 9S<br>KENDA:29"*2.4"         |

BATTERY 36V 540WH

| $\square$ | FRAME              | 700C ALLOY CITY E-BIKE              |
|-----------|--------------------|-------------------------------------|
| 7         | FORK               | 700C ALLOY SUSPENSION FORK          |
| ۰Ö        | MOTOR              | MIDDLE MOTOR 36V 250W WUXING CM2505 |
|           | DISPLAY            | LED DISPLAY WUXING DZ41             |
| -         | CONTROLLER         | SINE WAVE                           |
| -         | BATTERY            | LI-ION 21700 36V 540WH              |
|           |                    |                                     |
|           |                    |                                     |
| *         | DERAILLEUR         | SHIMANO CUES 9S                     |
|           | DERAILLEUR<br>TYRE | SHIMANO CUES 9S<br>KENDA:29"*2.4"   |
|           |                    |                                     |