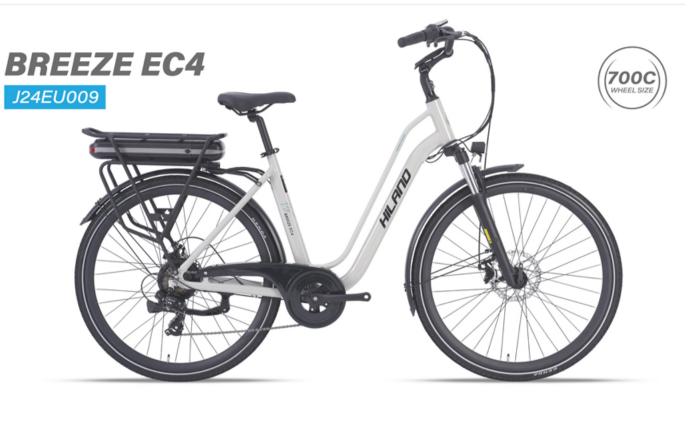

|   | DISPLAY            | LCD DISPLAY ANANDA D16           |
|---|--------------------|----------------------------------|
| 4 | CONTROLLER         | SINE WAVE                        |
| - | BATTERY            | LI-ION 21700 36V 540WH           |
|   |                    |                                  |
|   |                    |                                  |
| * | DERAILLEUR         | SHIMANO CUES 10S                 |
| * | DERAILLEUR<br>TYRE | SHIMANO CUES 10S<br>CST 700C*45C |

FRAME SIZE

480MM

BATTERY 36V 540WH

8

| S   | PECIFICATIO | NC                               |
|-----|-------------|----------------------------------|
|     | FRAME       | 700C ALLOY CITY E-BIKE           |
| 7   | FORK        | 700C ALLOY SUSPENSION FORK       |
| ιŌι | MOTOR       | MIDDLE MOTOR 36V 250W ANANDA M81 |
|     | DISPLAY     | LCD DISPLAY ANANDA D16           |
|     | CONTROLLER  | SINE WAVE                        |
| -   | BATTERY     | LI-ION 21700 36V 540WH           |
|     |             |                                  |
| *   | DERAILLEUR  | SHIMANO CUES 10S                 |
| 0   | TYRE        | CST 700C*45C                     |
| ۲   | BRAKE       | HYDRAULIC DISC BRAKE             |
|     |             |                                  |