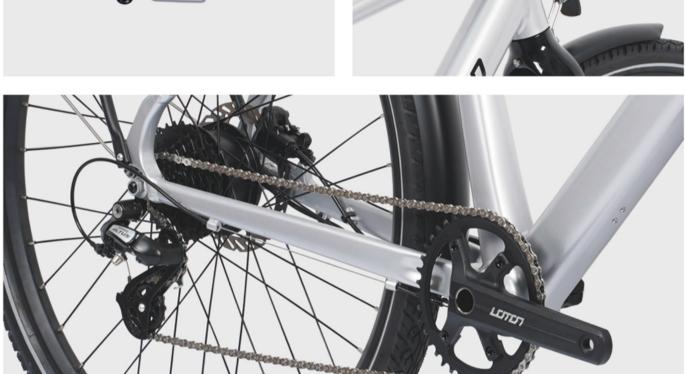

#### SPECIFICATION

∠ FRAME

700C ALLOY CITY E-BIKE

DETAIL DISPLAY

| S  | PECIFICATIO | DN                                 |
|----|-------------|------------------------------------|
|    | FRAME       | 700C ALLOY CITY E-BIKE             |
| 7  | FORK        | 700C ALLOY FORK                    |
| ۰Ö | MOTOR       | REAR DRIVE 36V 250W AIKEMA AKM85SX |
|    | DISPLAY     | LCD DISPLAY KEY-DISP KD718         |
| 4  | CONTROLLER  | SINE WAVE                          |
| -  | BATTERY     | LI-ION 21700 36V 360WH             |
|    | DEDAULUD    | 10 0517                            |
|    | DERAILLUR   |                                    |
| 0  | TYRE        | CST 700C*40C                       |
| ٢  | BRAKE       | HYDRAULIC DISC BRAKE               |