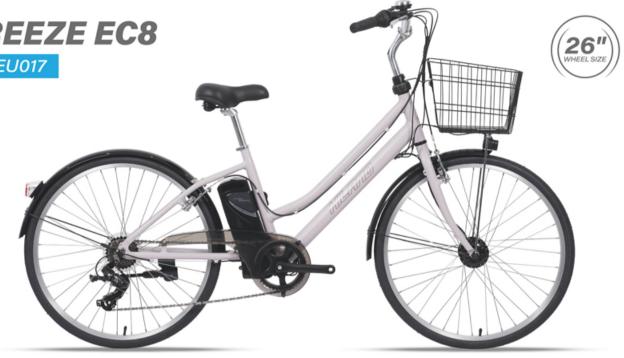

DETAIL DISPLAY

| S  | PECIFICATIO | N                                |
|----|-------------|----------------------------------|
|    | FRAME       | 26"*1-3/8" ALLOY CITY E-BIKE     |
| 7  | FORK        | 26" ALLOY FORK                   |
| ŵ  | MOTOR       | FRONT MOTOR 36V 250W MIVICE M060 |
|    | DISPLAY     | LED DISPLAY KEY-DISP KD26E       |
| -6 | CONTROLLER  | SINE WAVE                        |
| -  | BATTERY     | LI-ION 18650 36V 375AH           |
|    |             |                                  |
| *  | DERAILLEUR  | SHIMANO:1*7S                     |
| 0  | TYRE        | KENDA 26*1-3/8"                  |
| ٢  | BRAKE       | V-BRAKE ALLOY                    |
|    |             |                                  |

**BREEZE EC8** J24EU017

BATTERY BATTERY 36V 375WH

DETAIL DISPLAY

DETAIL DISPLAY